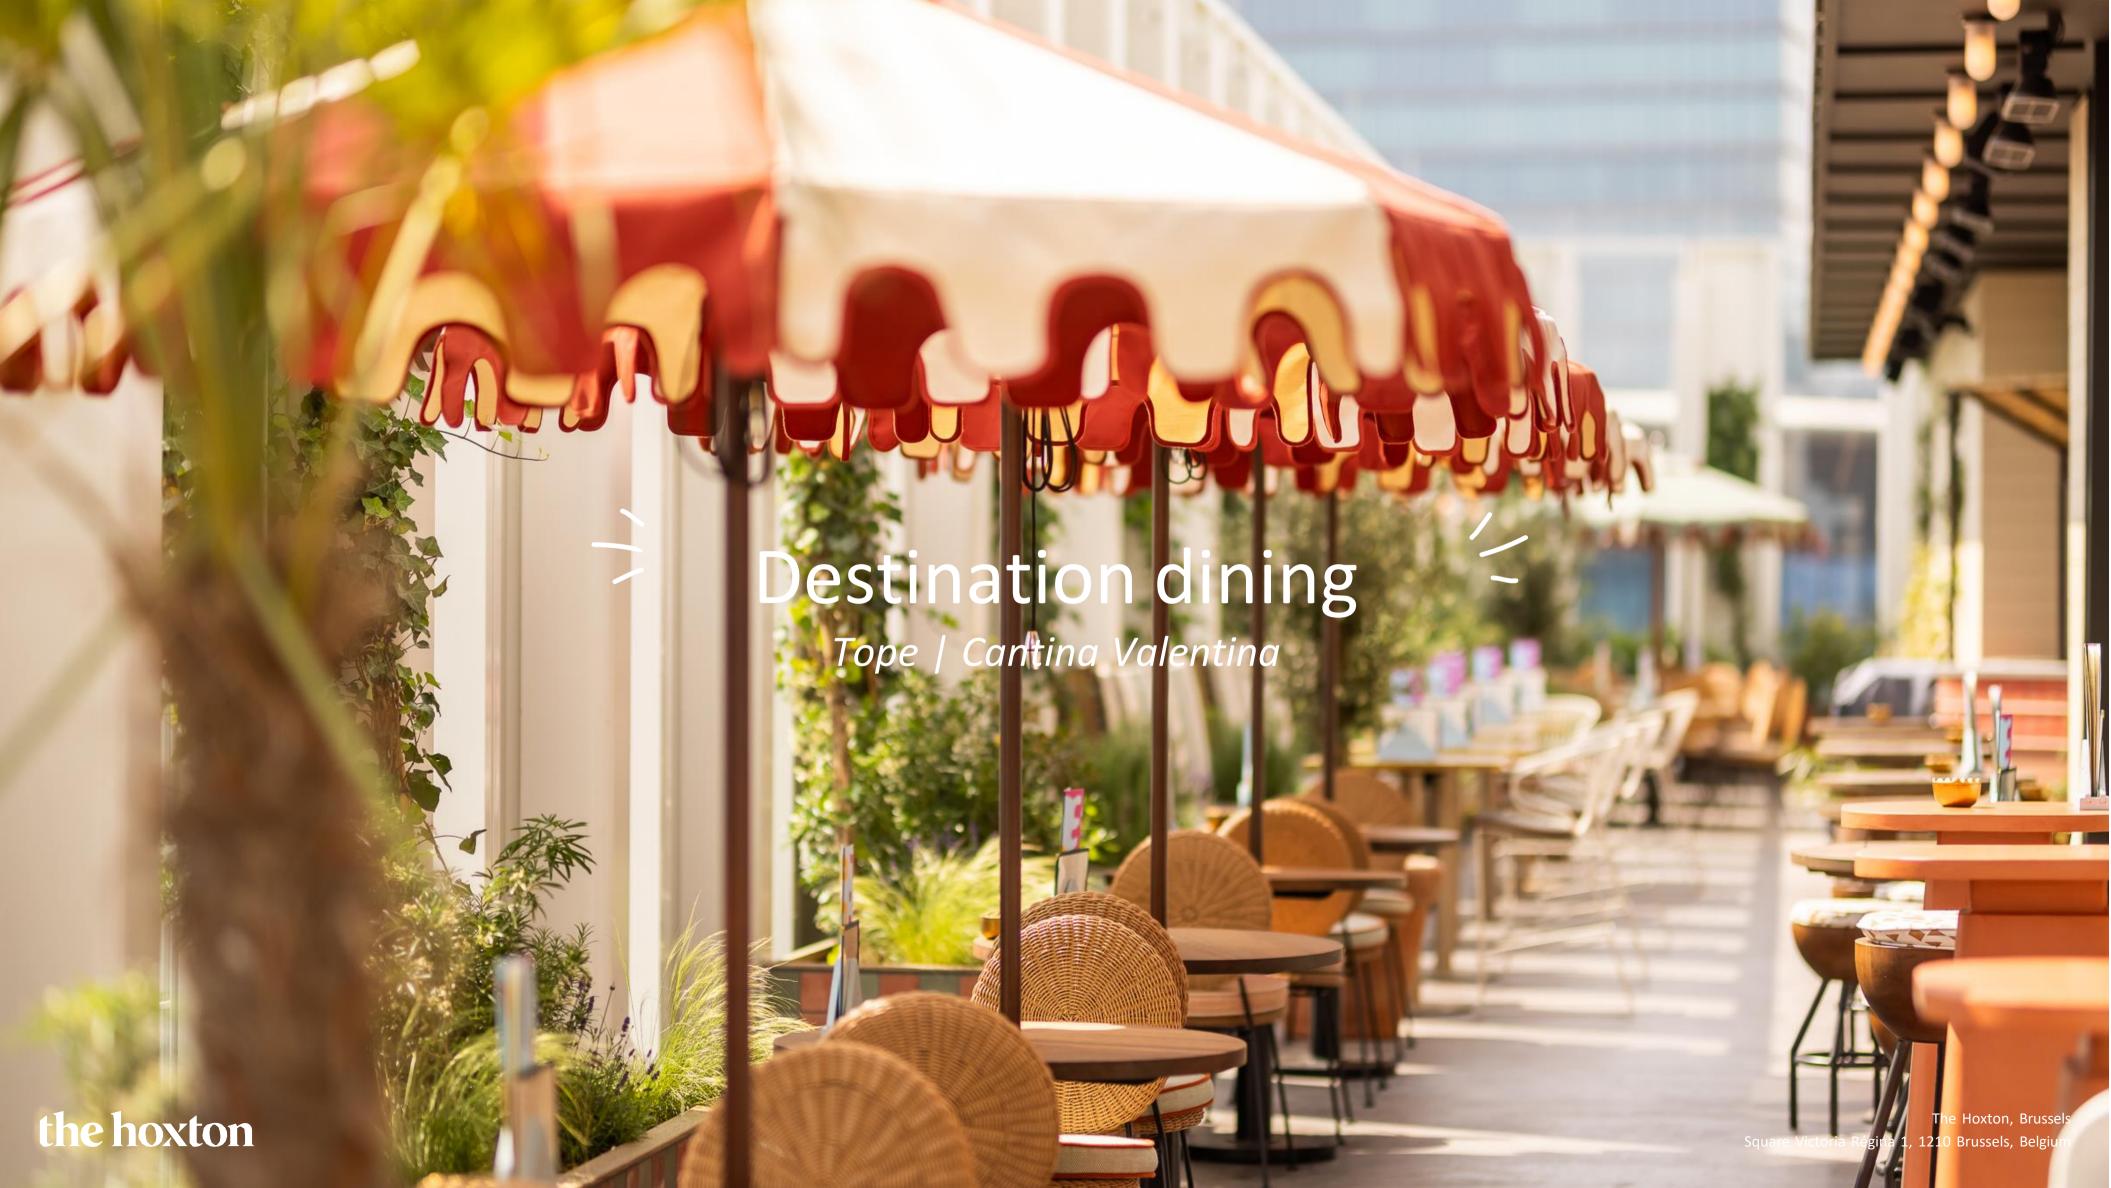

#### Feelin' peckish?

Pick from our all day lobby restaurant, or dine at Tope where you can sample fresh Mexicaninspired flavours up high on one of Brussel's best rooftops. There's also Cantina Valentina, a Peruvian-inspired restaurant specialising in dishes from the cosmopolitan coastal city of Lima, to the historic villages around Cusco.