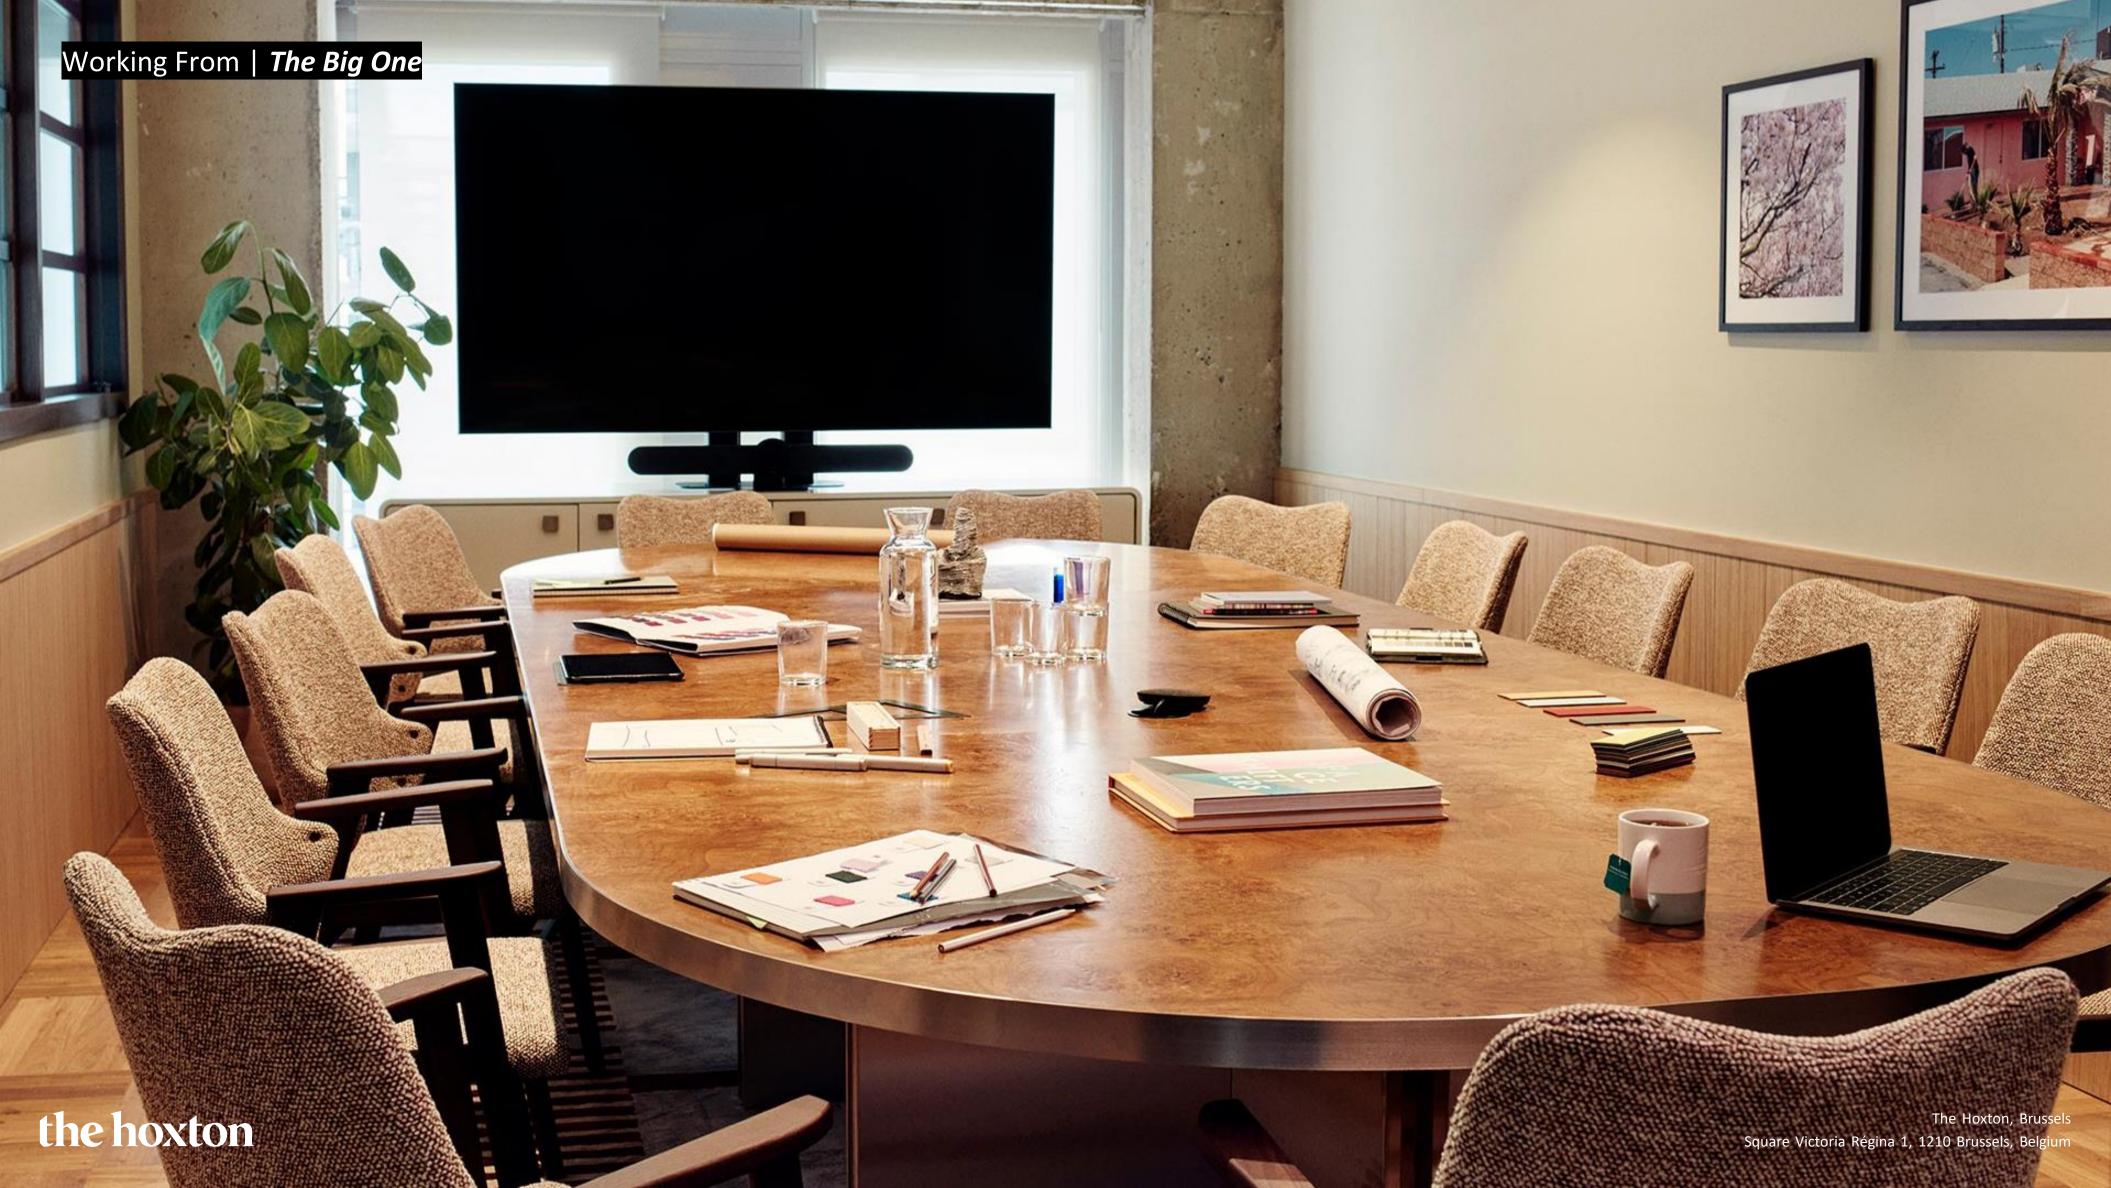

|               | Capacity  |         |                           |
|---------------|-----------|---------|---------------------------|
| Room          | Boardroom | Theatre | Walking dinner /<br>Party |
| Lobby         | -         | 80      | 250                       |
| Winter Garden | 20        | -       | -                         |
| The Big One   | 14        | -       | -                         |