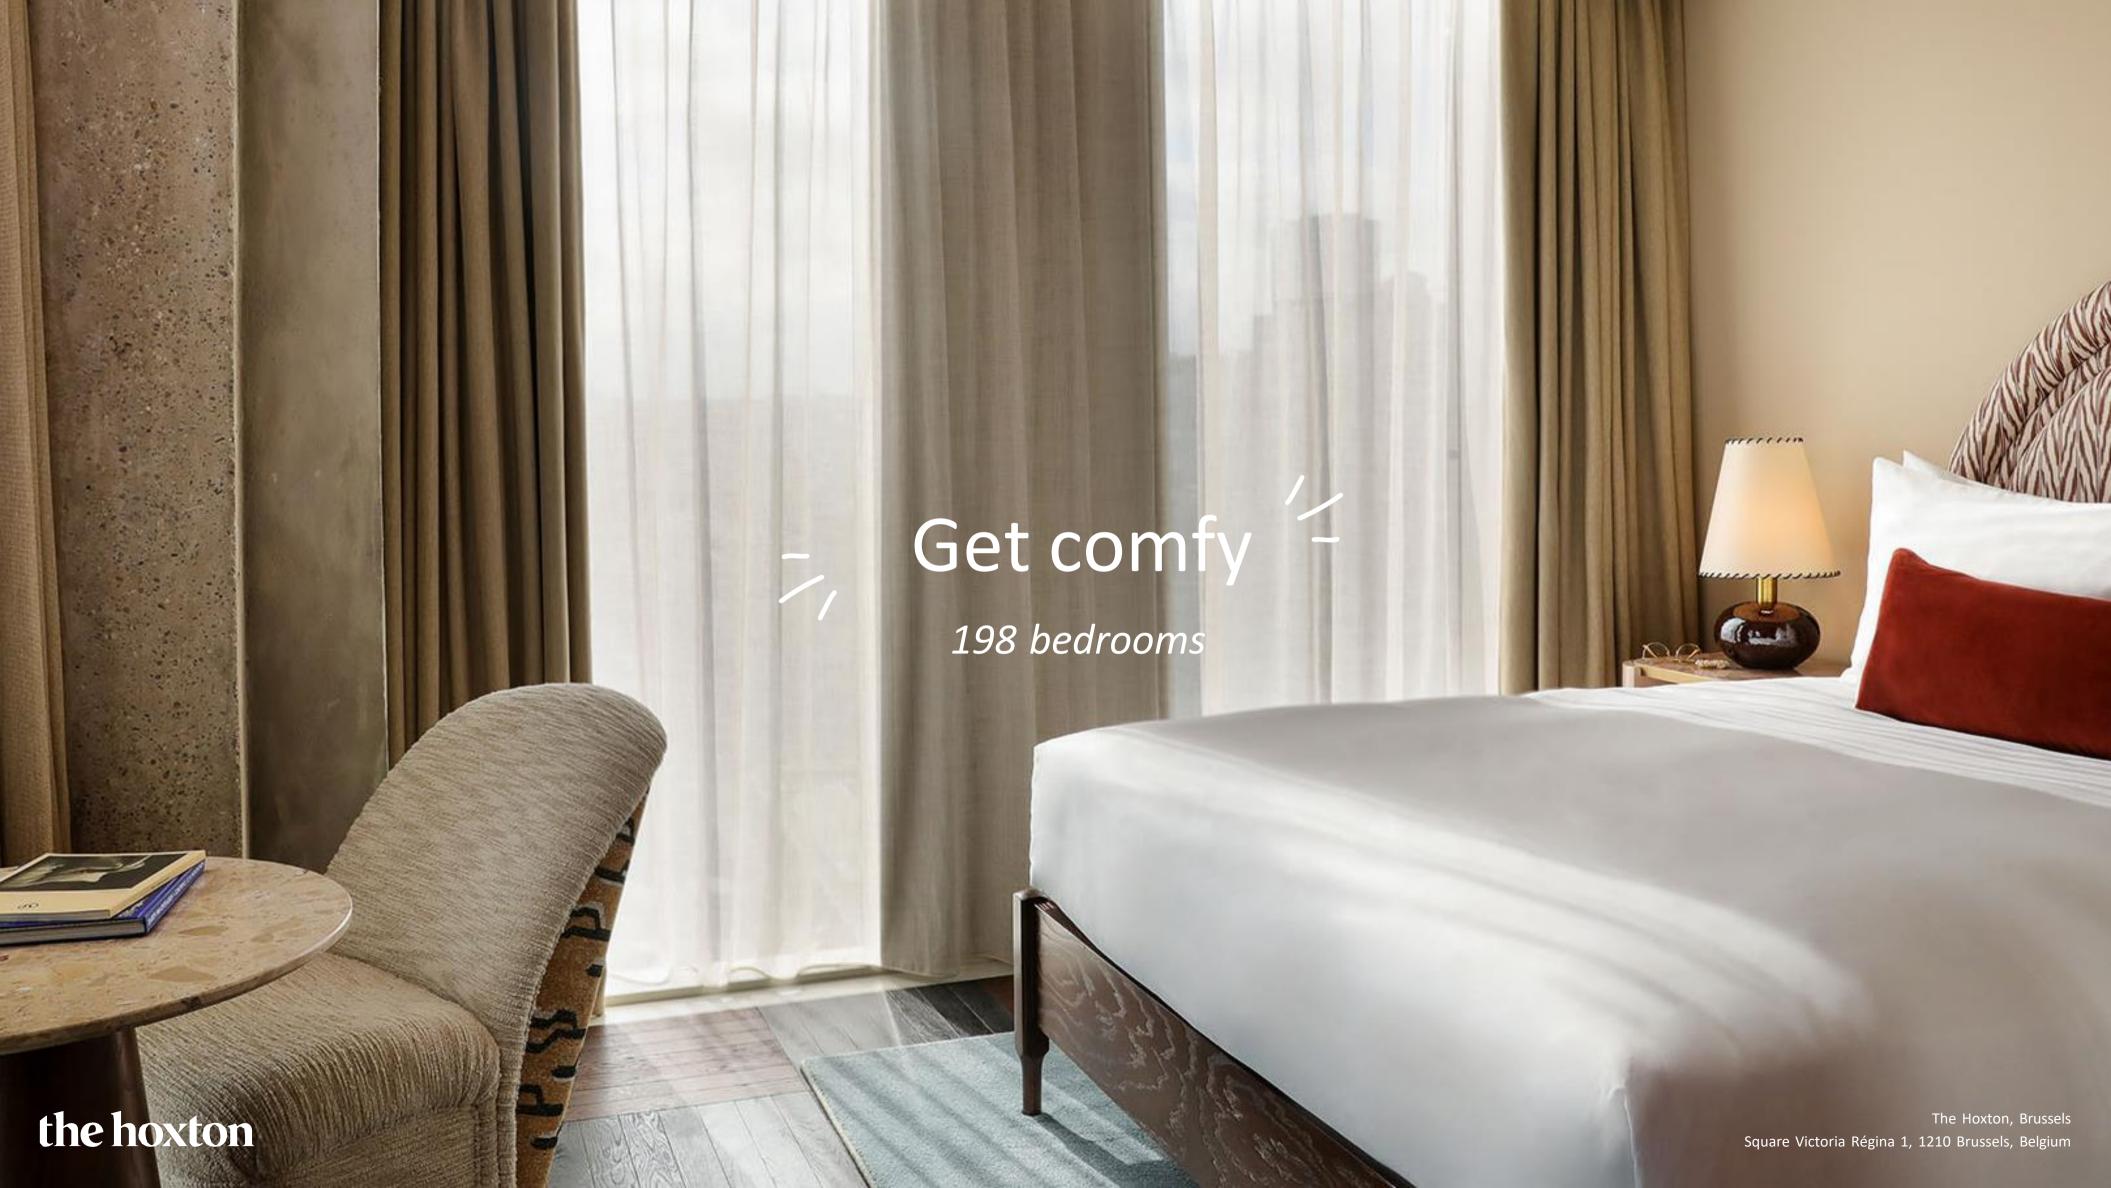

#### 198 rooms

Our 198 bedrooms come in sizes to suit any kind of stay - Cosy, Roomy and Biggy. The interiors vibe is influenced by the 70s, with sleek wooden furniture, brightly coloured velvet sofas, striped headboards and rugs in graphic patterns.