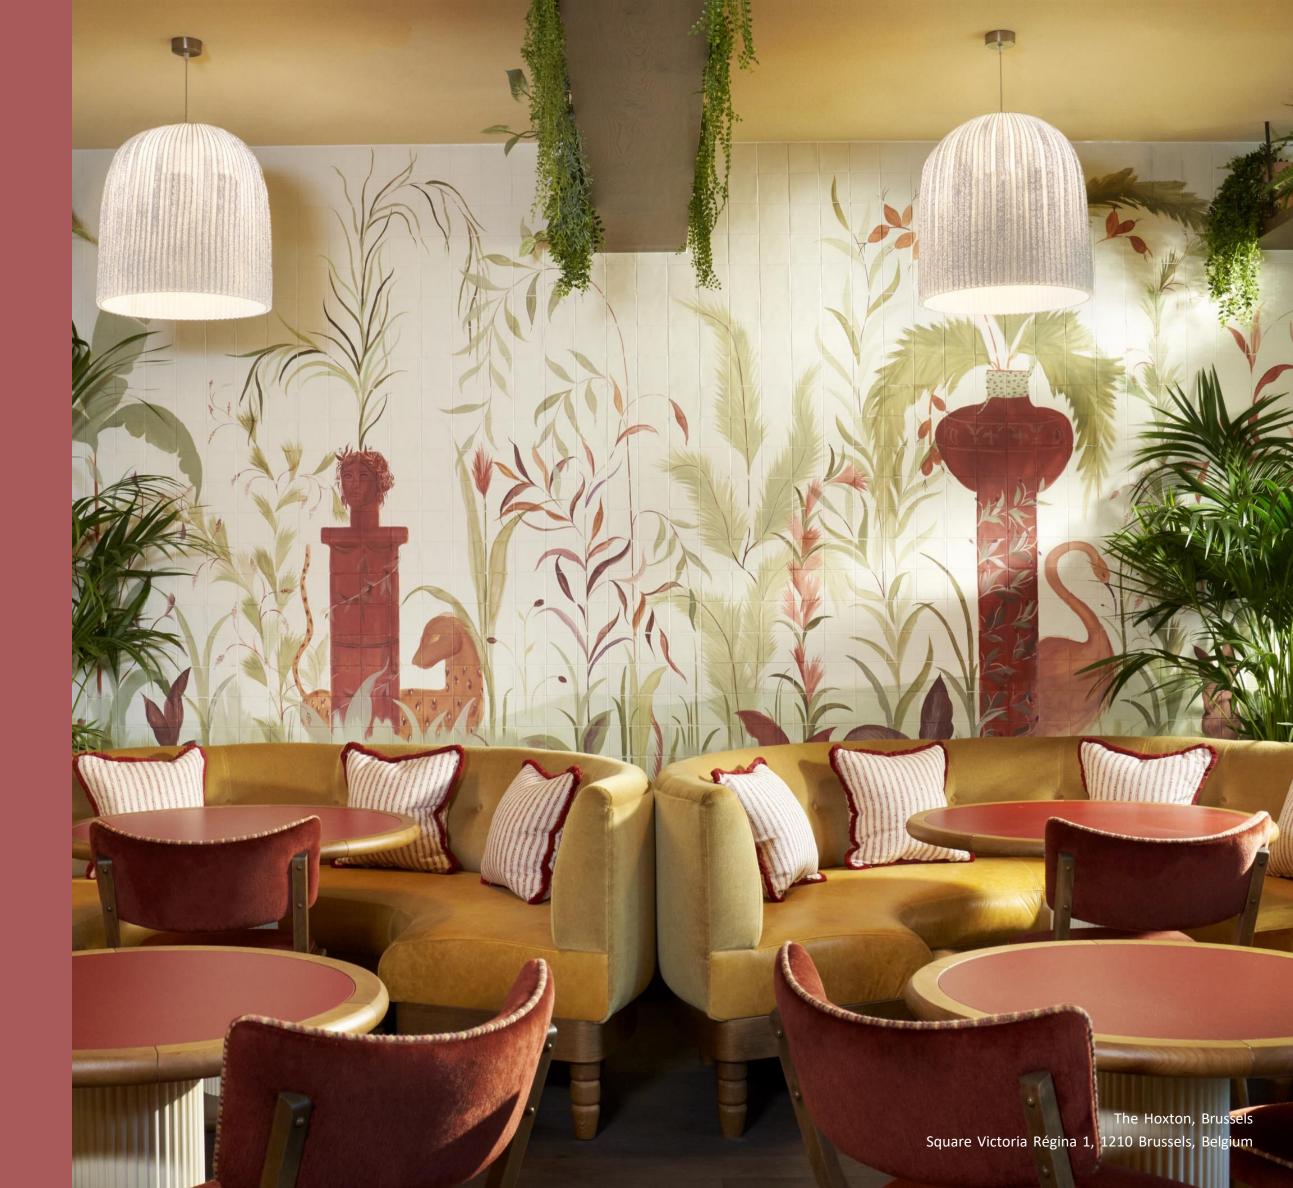

#### Peruvian inspired Restaurant | *Cantina Valentina*

Downstairs is Cantina Valentina, located in the upper lobby and serving modern, Peruvian-inspired dishes – from the cosmopolitan coastal city of Lima, to the historic villages around Cusco.