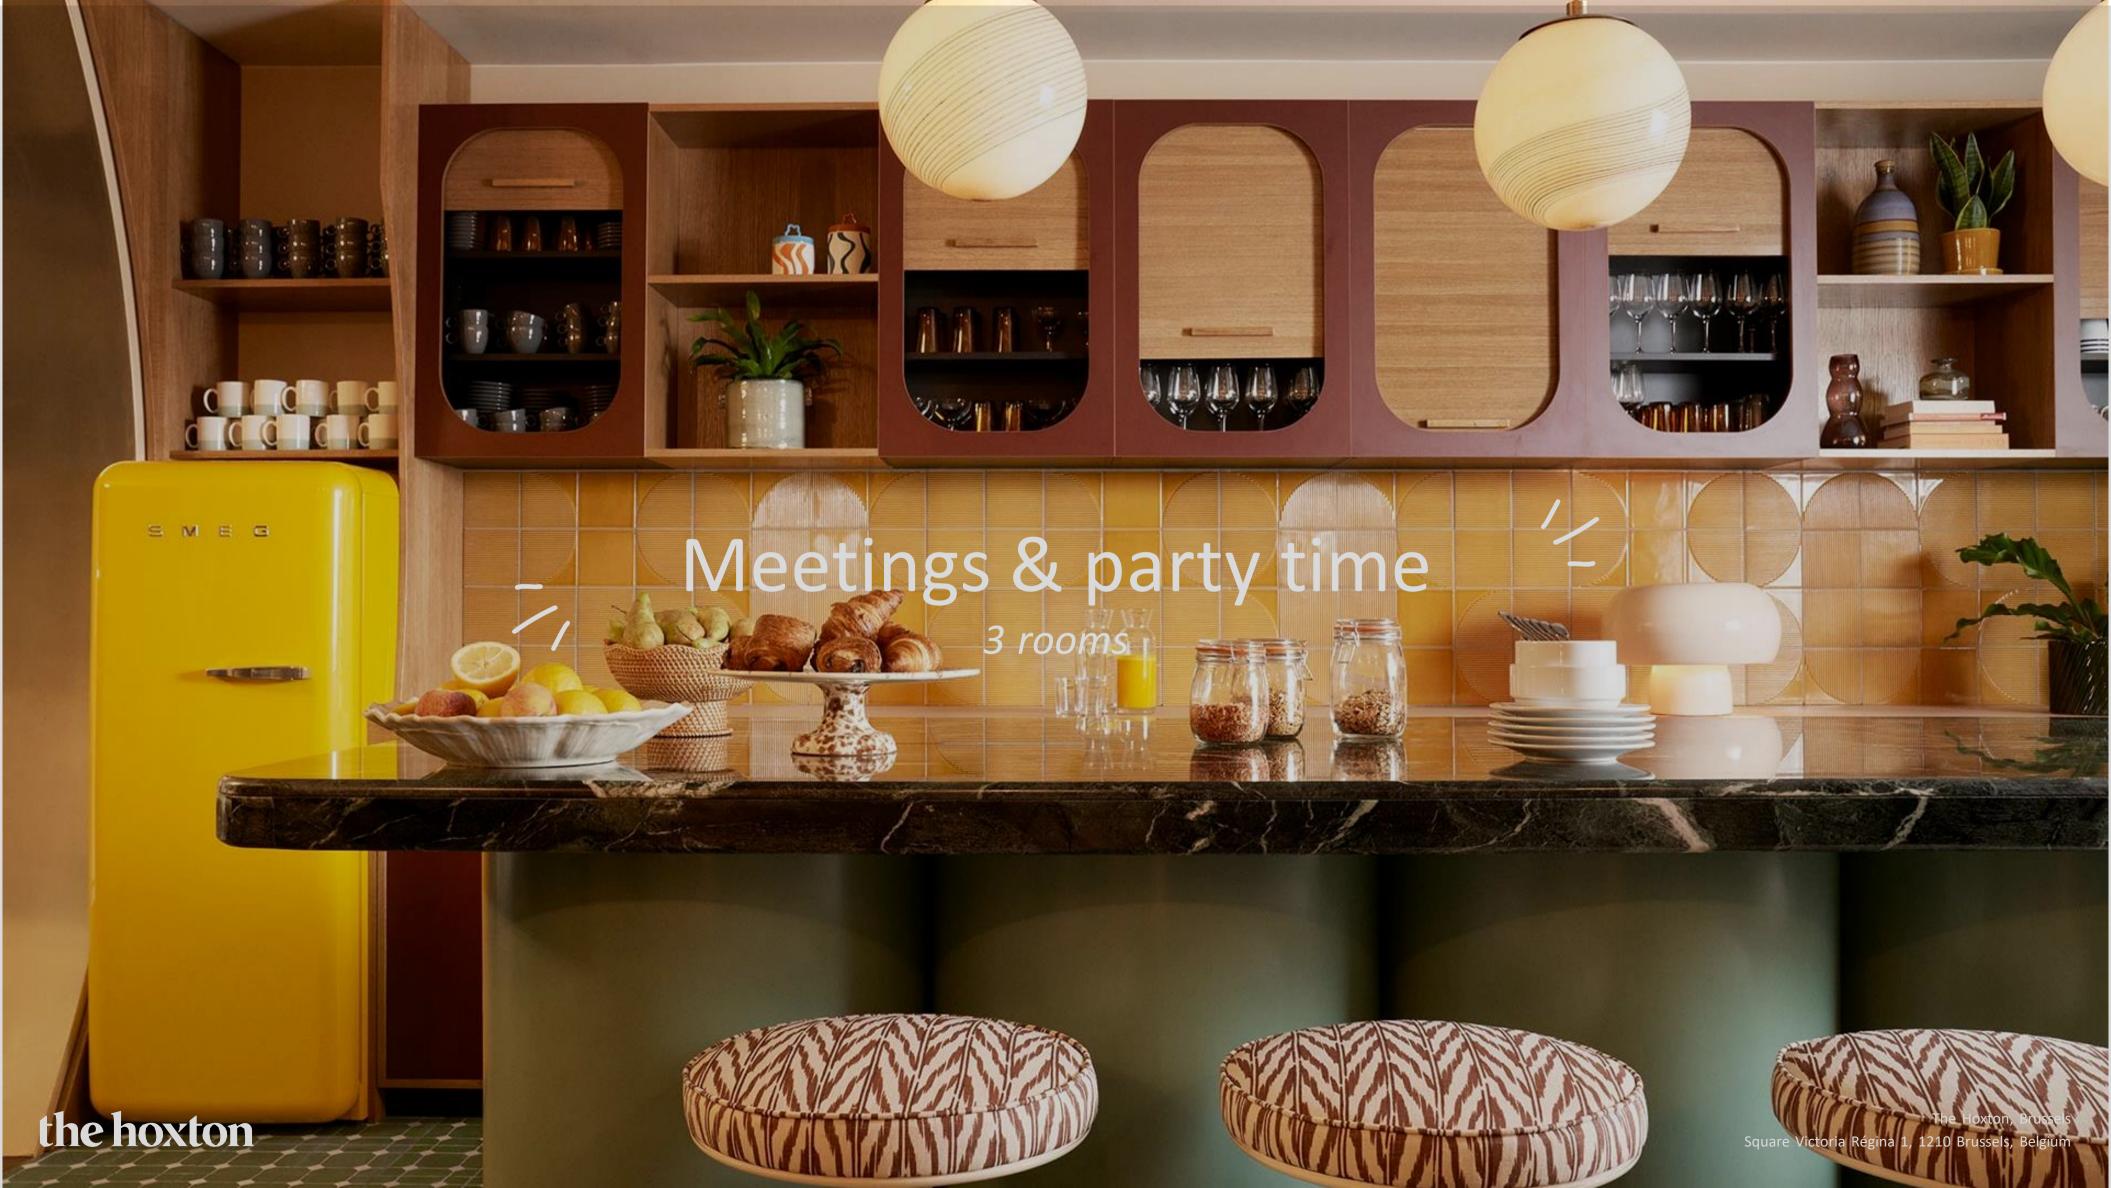

# Hosting a meeting or party?

The Apartment, our unique meetings and events space on the ground floor, offers three individually designed rooms all centred around our fully-stocked pantry.

### The Apartment | 3 rooms

|                                       |            | Capacity  |         |              |
|---------------------------------------|------------|-----------|---------|--------------|
| Room                                  | DIMS (SQM) | Boardroom | Theatre | Round tables |
| Living Room<br>(has balcony/terrace)  | 53         | 24        | 40      | 24           |
| Dining Room                           | 23         | 14        | 20      | -            |
| Play Room                             | 24         | 14        | 20      | -            |
| Pantry                                | 63         | -         | -       | -            |
| Living Room + Pantry (excluding hire) | -          | -         | -       | 40           |