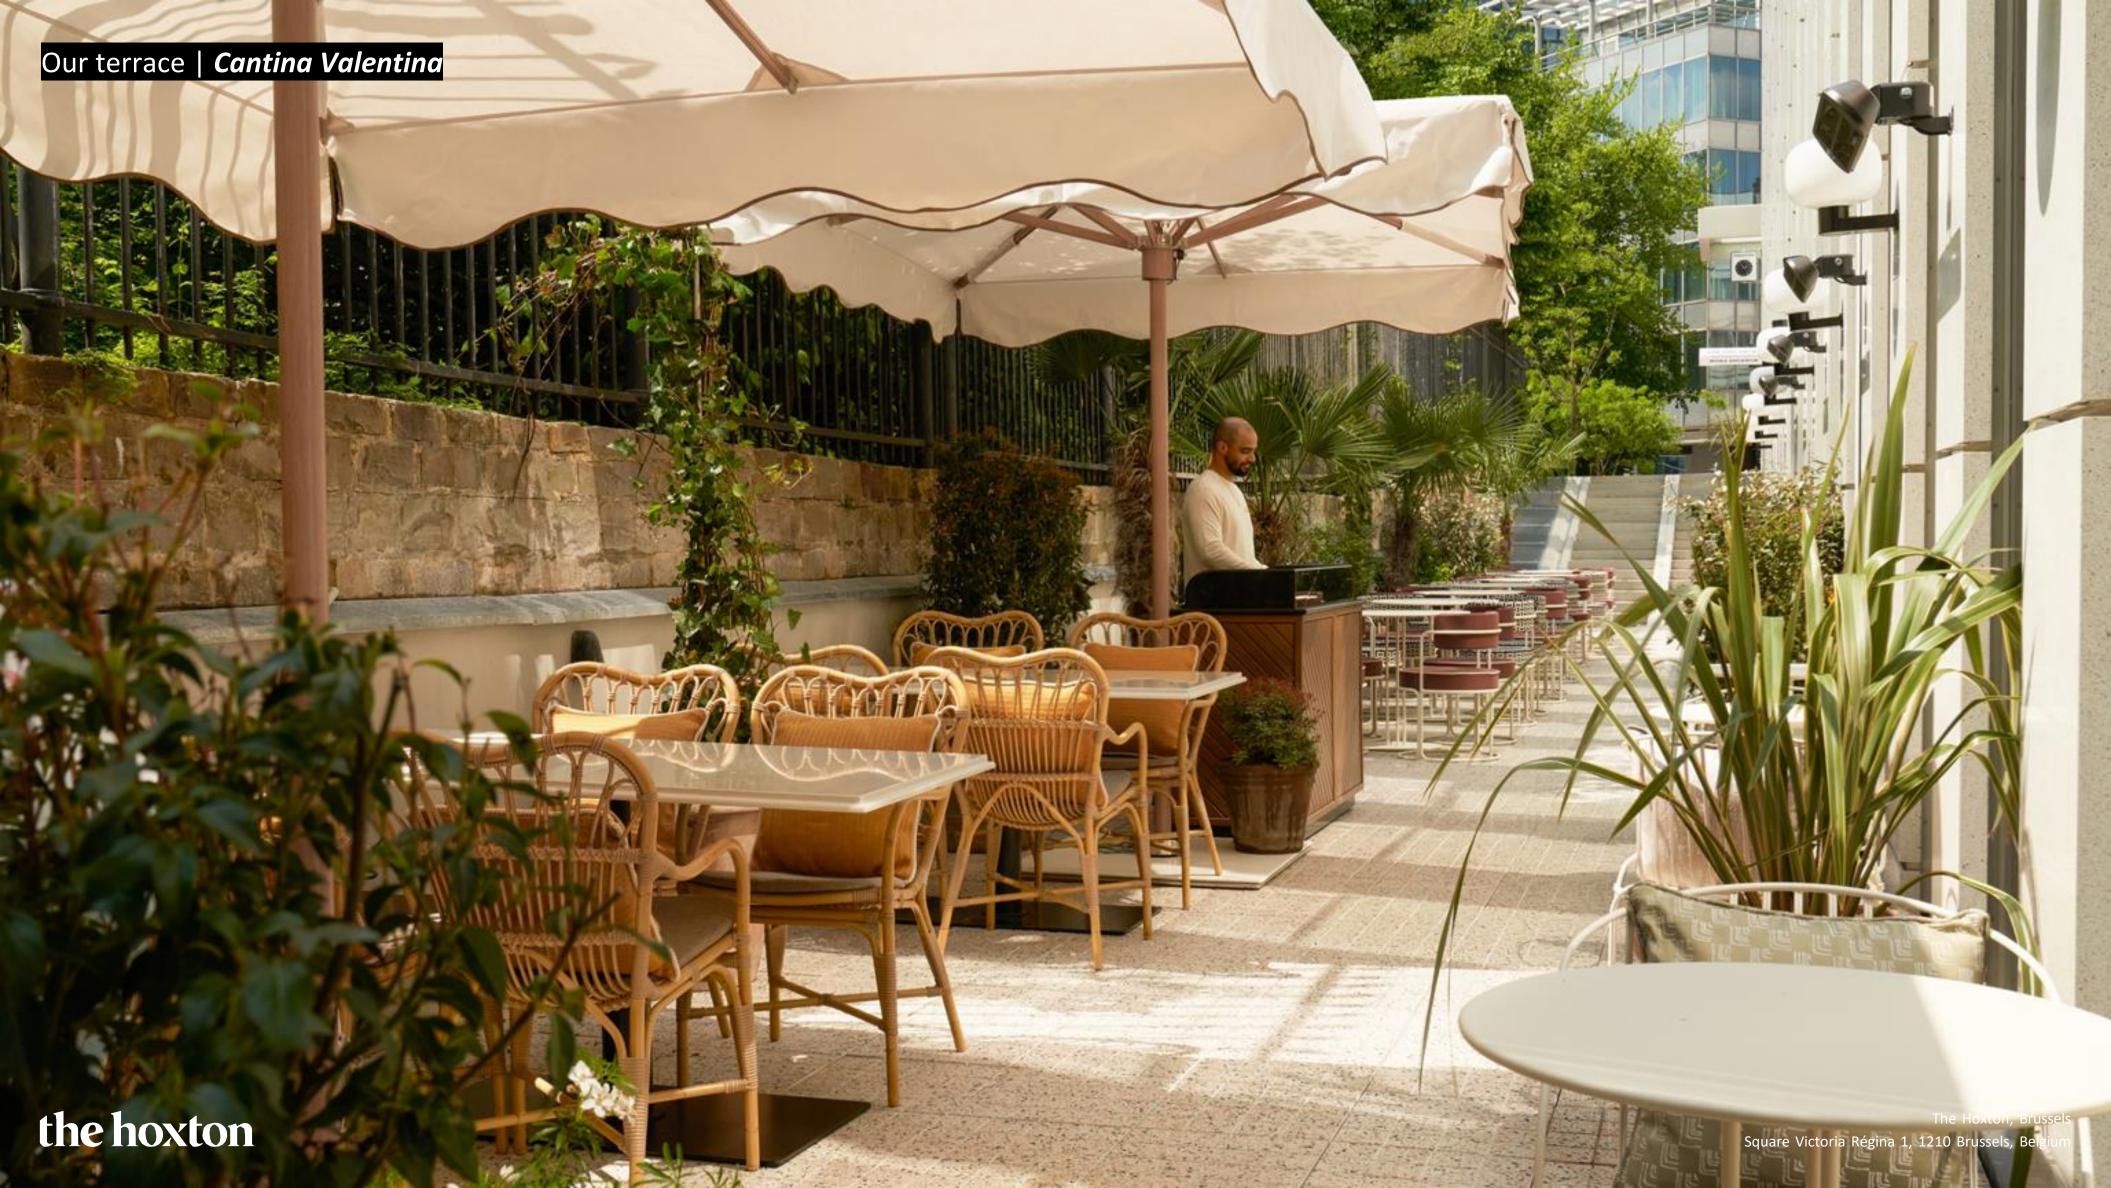

#### Peruvian inspired Restaurant | *Cantina Valentina*

Downstairs is Cantina Valentina, located in the upper lobby and serving modern, Peruvian-inspired dishes – from the cosmopolitan coastal city of Lima, to the historic villages around Cusco.

|                           | Capacity          |                |                  |
|---------------------------|-------------------|----------------|------------------|
| Restaurant                | Restaurant set up | Walking dinner | Meeting<br>style |
| Cantina Valentina         | 30                | -              | -                |
| Terrace Cantina Valentina | 40                | -              | -                |