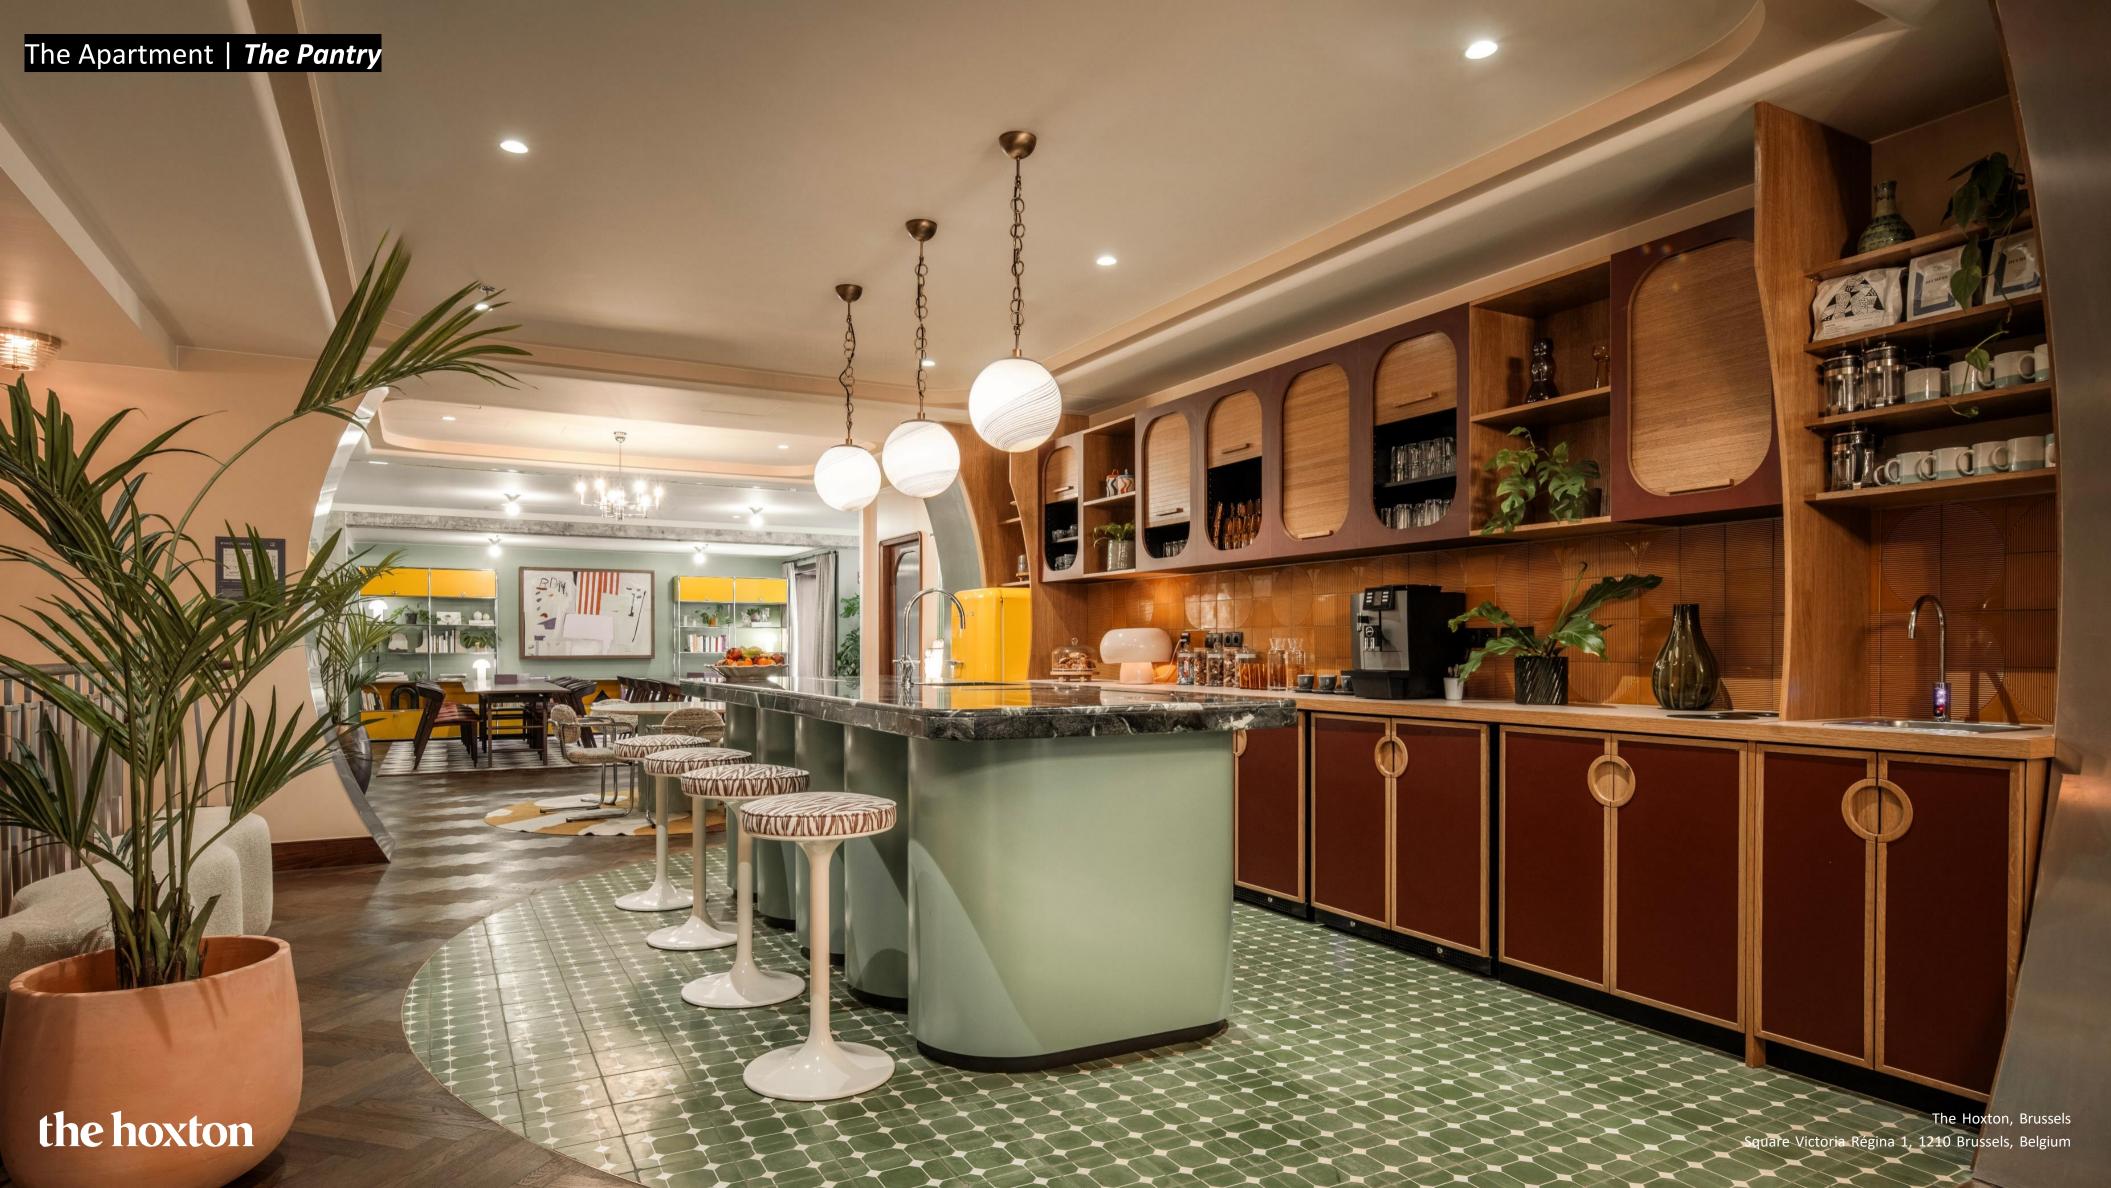

# Hosting a meeting or party?

The Apartment, our unique meetings and events space on the ground floor, offers three individually designed rooms all centred around our fully-stocked pantry.

### The Apartment | 3 rooms

|                                       |            | Capacity  |         |              |
|---------------------------------------|------------|-----------|---------|--------------|
| Room                                  | DIMS (SQM) | Boardroom | Theatre | Round tables |
| Living Room<br>(has balcony/terrace)  | 53         | 24        | 40      | 24           |
| Dining Room                           | 23         | 14        | 20      | -            |
| Play Room                             | 24         | 14        | 20      | -            |
| Pantry                                | 63         | -         | -       | -            |
| Living Room + Pantry (excluding hire) | -          | -         | -       | 40           |