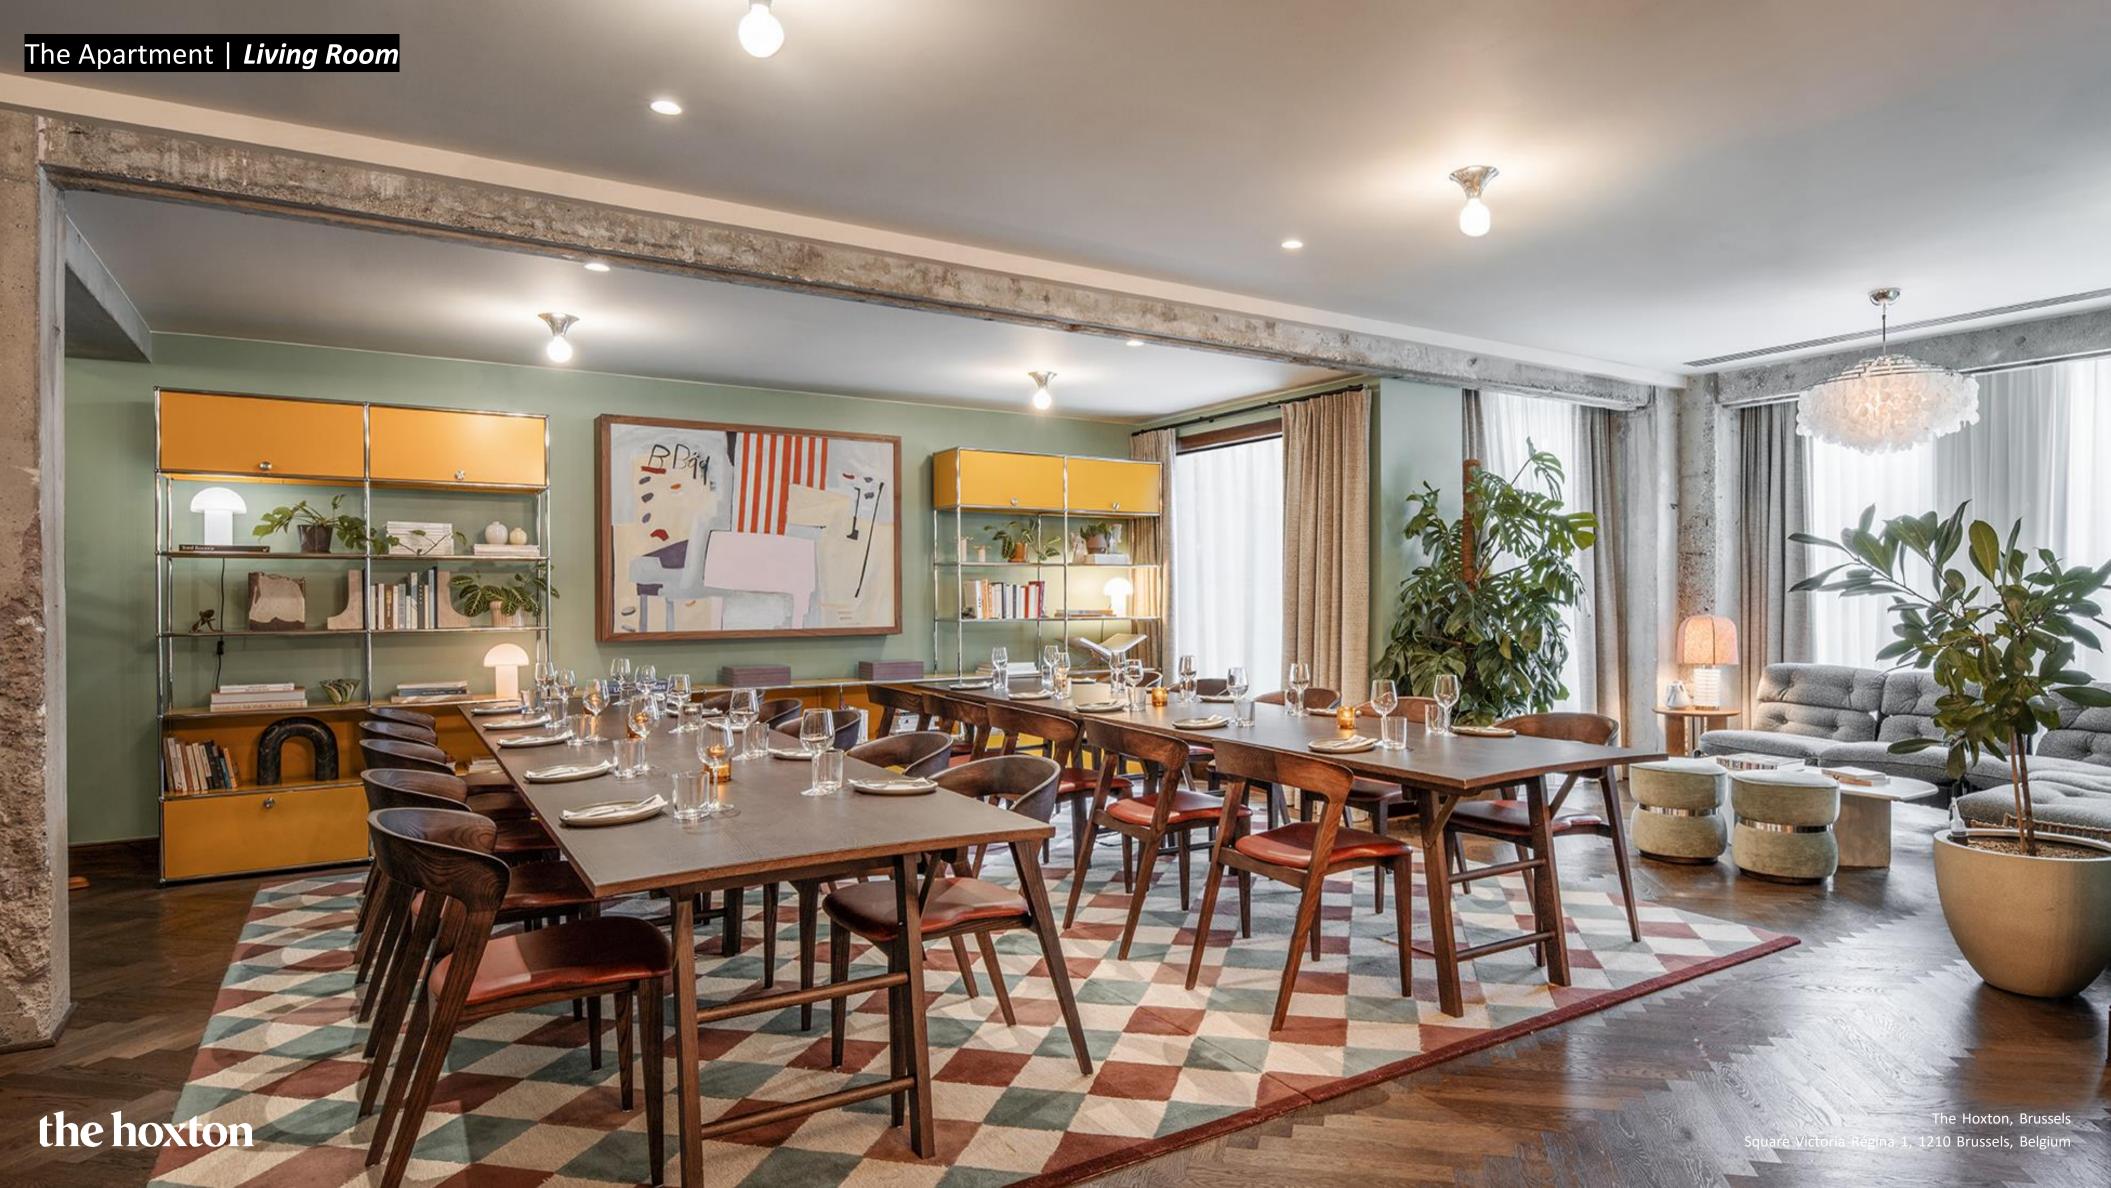

# Hosting a meeting or party?

The Apartment, our unique meetings and events space on the ground floor, offers three individually designed rooms all centred around our fully-stocked pantry.

### The Apartment | 3 rooms

|                                       |            | Capacity  |         |              |
|---------------------------------------|------------|-----------|---------|--------------|
| Room                                  | DIMS (SQM) | Boardroom | Theatre | Round tables |
| Living Room<br>(has balcony/terrace)  | 53         | 24        | 40      | 24           |
| Dining Room                           | 23         | 14        | 20      | -            |
| Play Room                             | 24         | 14        | 20      | -            |
| Pantry                                | 63         | -         | -       | -            |
| Living Room + Pantry (excluding hire) | -          | -         | -       | 40           |