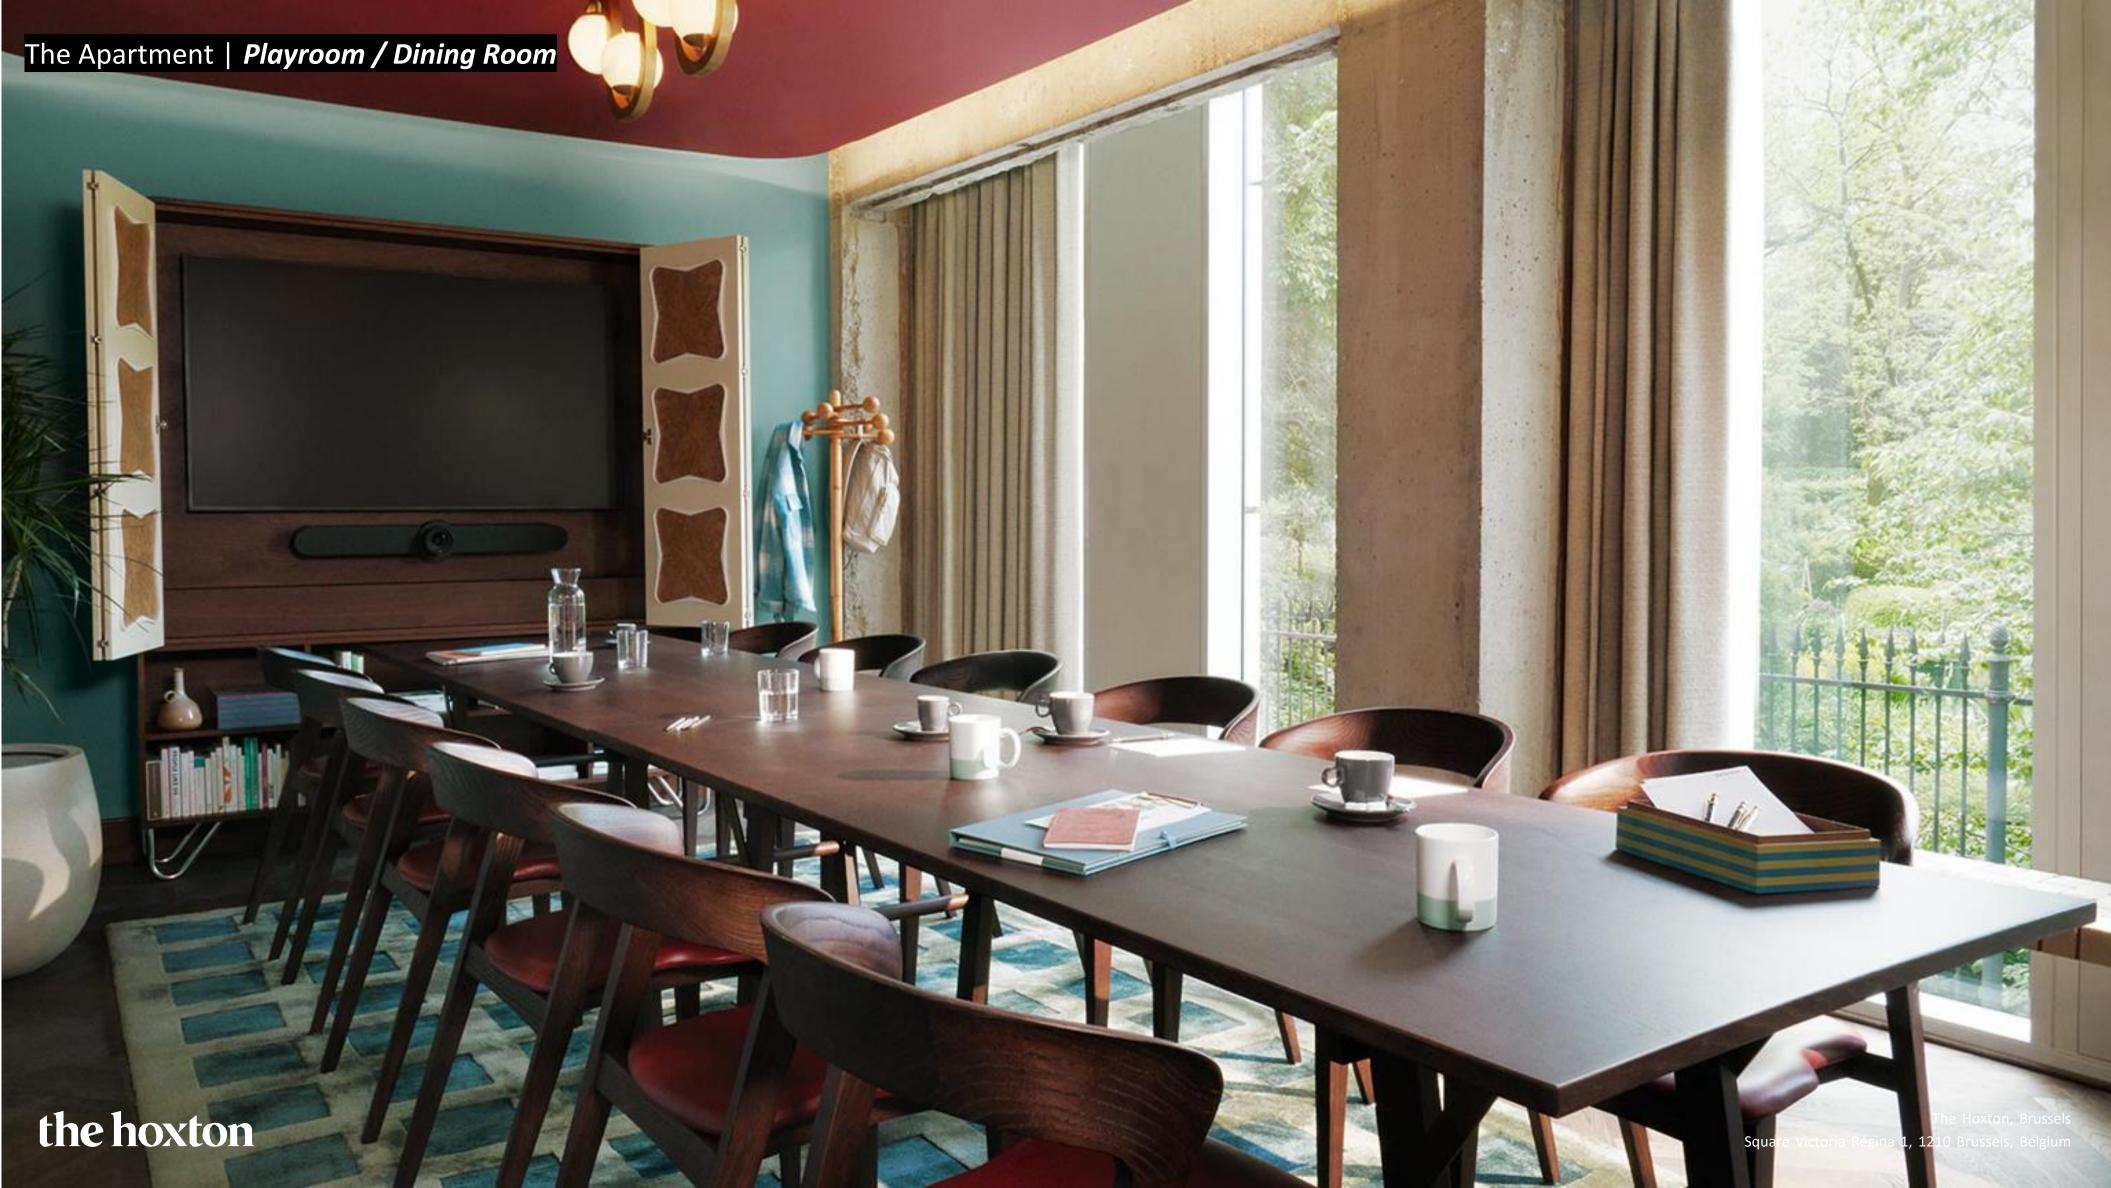

# Hosting a meeting or party?

The Apartment, our unique meetings and events space on the ground floor, offers three individually designed rooms all centred around our fully-stocked pantry.

### The Apartment | 3 rooms

|                                       |            | Capacity  |         |              |
|---------------------------------------|------------|-----------|---------|--------------|
| Room                                  | DIMS (SQM) | Boardroom | Theatre | Round tables |
| Living Room<br>(has balcony/terrace)  | 53         | 24        | 40      | 24           |
| Dining Room                           | 23         | 14        | 20      | -            |
| Play Room                             | 24         | 14        | 20      | -            |
| Pantry                                | 63         | -         | -       | -            |
| Living Room + Pantry (excluding hire) | -          | -         | -       | 40           |