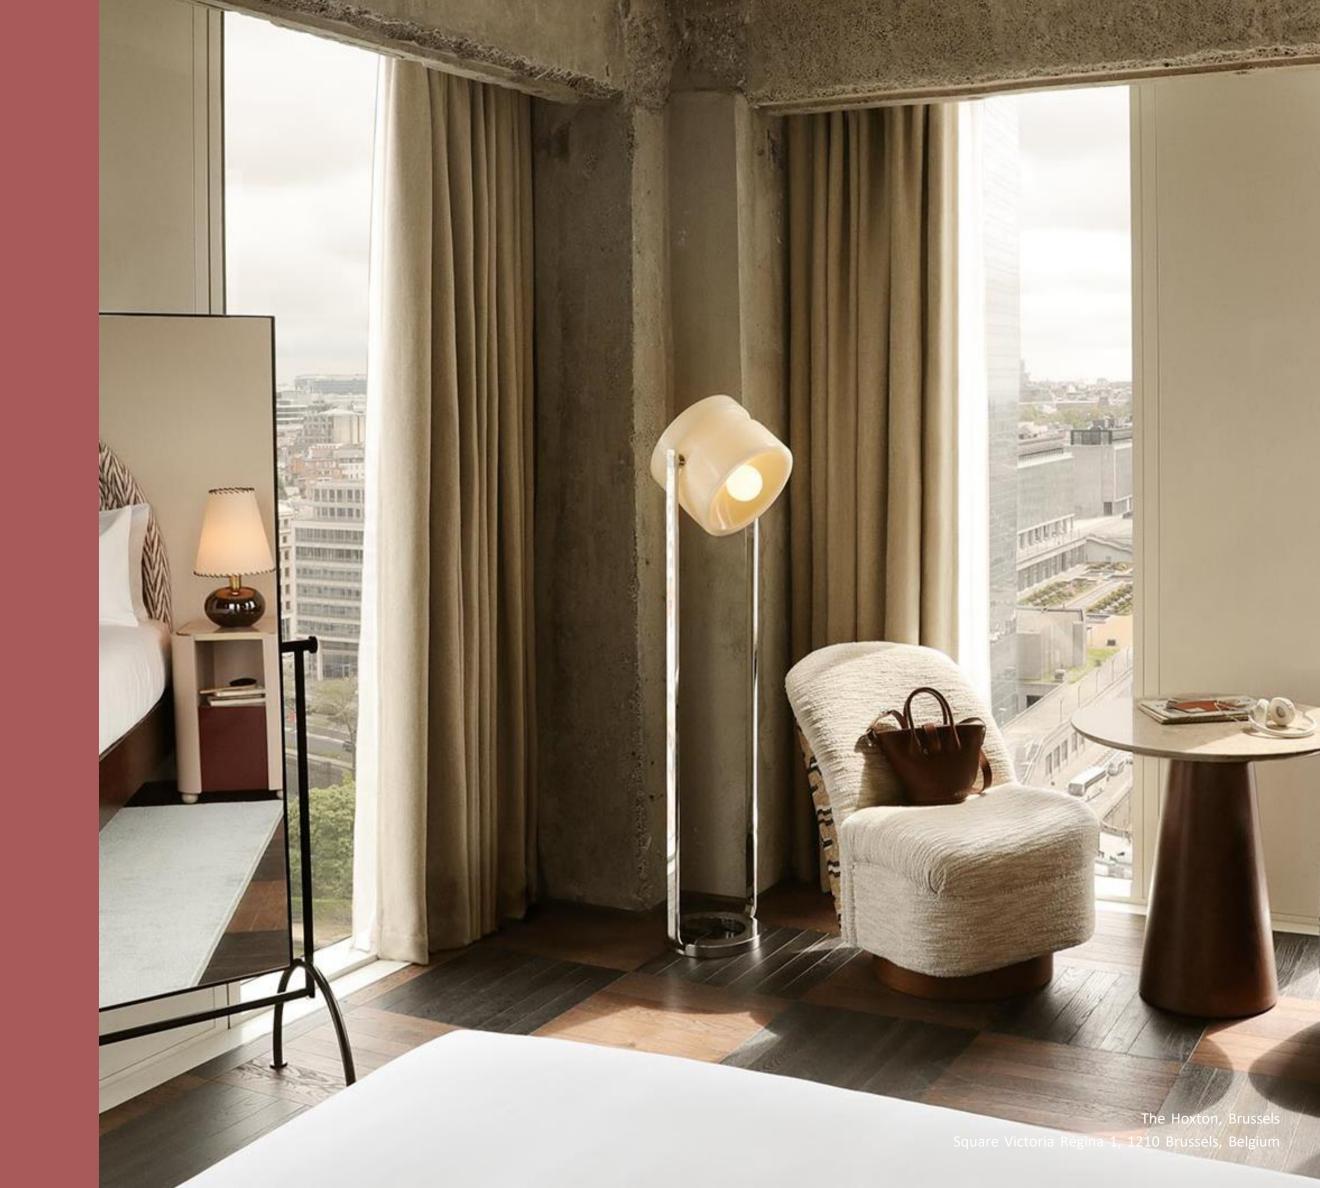

### Roomy Corner

2 adults | Queen | 26 sqm
With a little more space to stretch out, our Roomy
Corner rooms also offer panoramas over the city, with
large corner windows and lots of light.

2-3 adults | King + sofa bed | 32 sqm