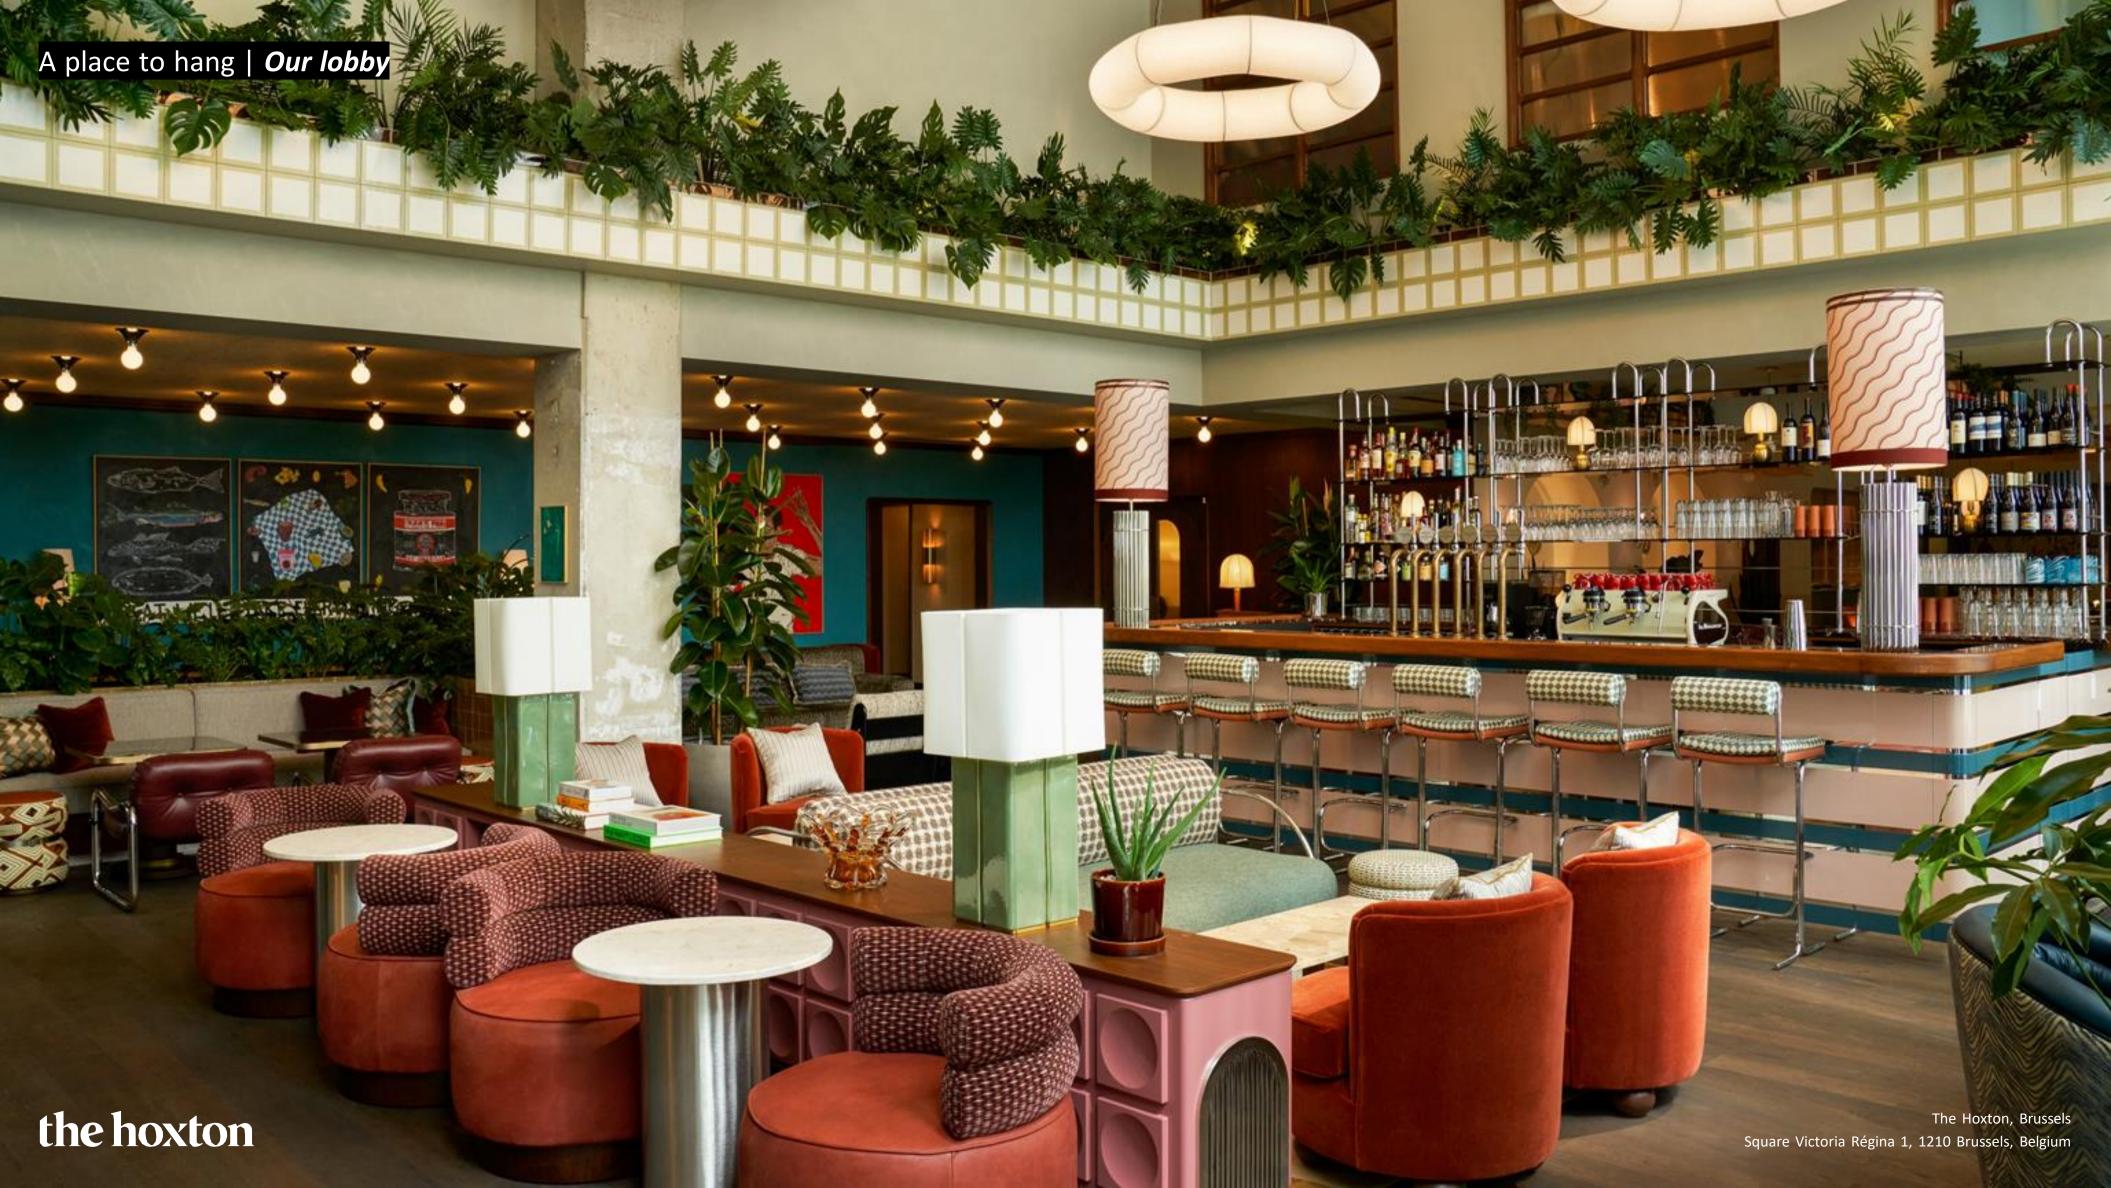

#### Feelin' peckish?

Pick from our all day lobby restaurant, or dine at Tope where you can sample fresh Mexicaninspired flavours up high on one of Brussel's best rooftops. There's also Cantina Valentina, a Peruvian-inspired restaurant specialising in dishes from the cosmopolitan coastal city of Lima, to the historic villages around Cusco.

#### Peruvian inspired Restaurant | *Cantina Valentina*

Downstairs is Cantina Valentina, located in the upper lobby and serving modern, Peruvian-inspired dishes – from the cosmopolitan coastal city of Lima, to the historic villages around Cusco.

#### Our rooftop bar | *Tope*

Tope is our Mexican eatery – think tacos and margaritas – which you'll find up on the rooftop terrace.

|            | Capacity             |                    |                  |
|------------|----------------------|--------------------|------------------|
| Restaurant | Restaurant<br>set up | Walking dinner     | Meeting<br>style |
| Tope       | 20                   | 90 (INSIDE)        | 50               |
|            |                      | 150 (WITH TERRACE) |                  |