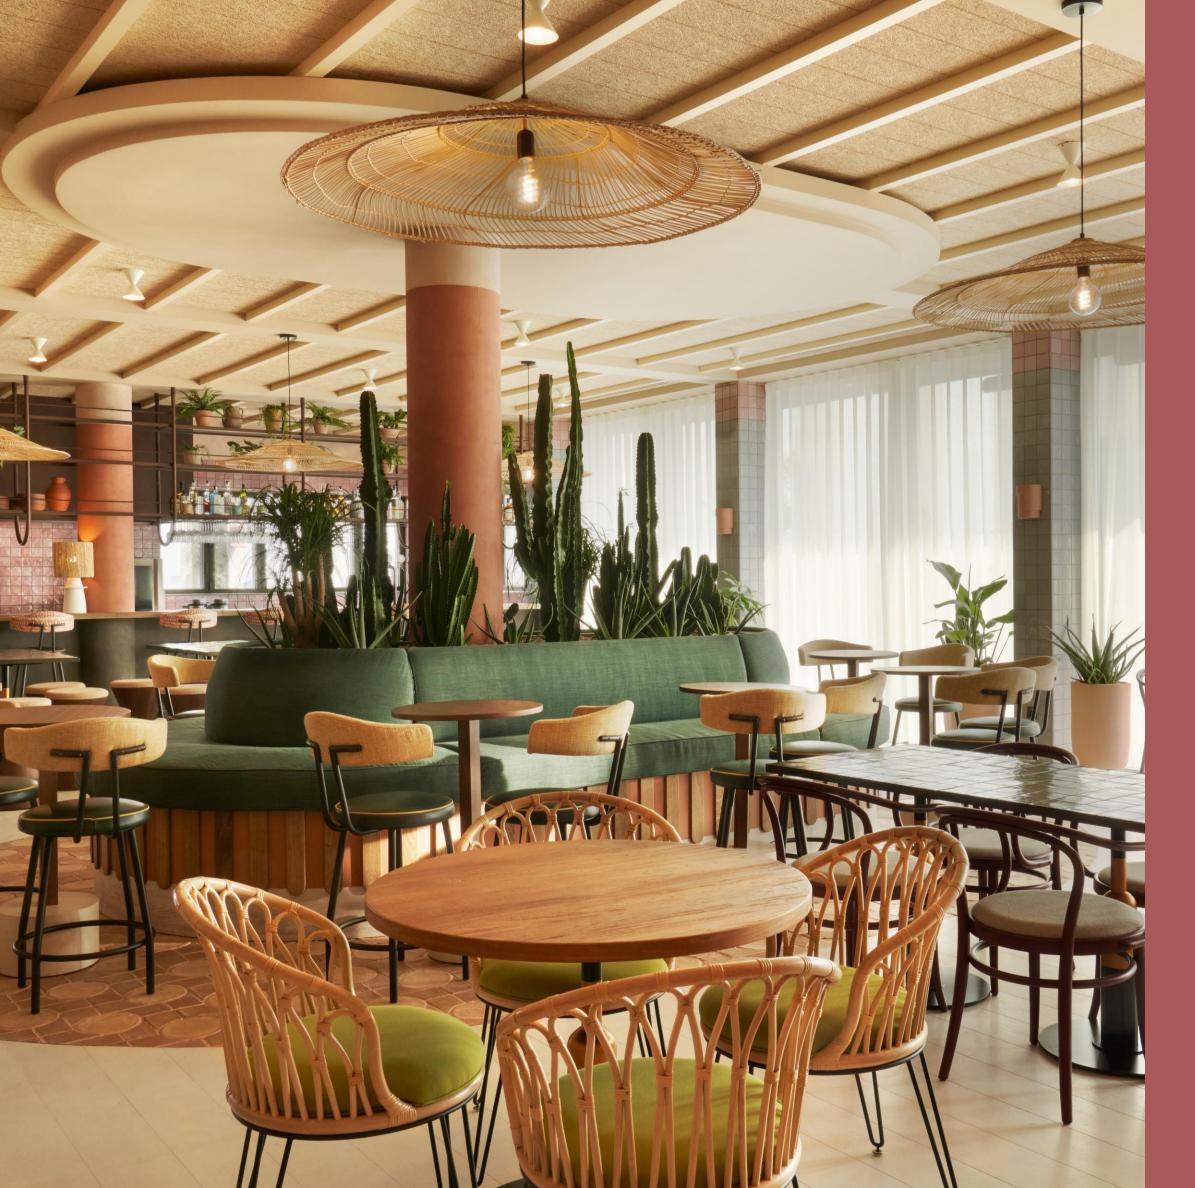

#### Feelin' peckish?

Pick from our all day lobby restaurant, or dine at Tope where you can sample fresh Mexicaninspired flavours up high on one of Brussel's best rooftops. There's also Cantina Valentina, a Peruvian-inspired restaurant specialising in dishes from the cosmopolitan coastal city of Lima, to the historic villages around Cusco.