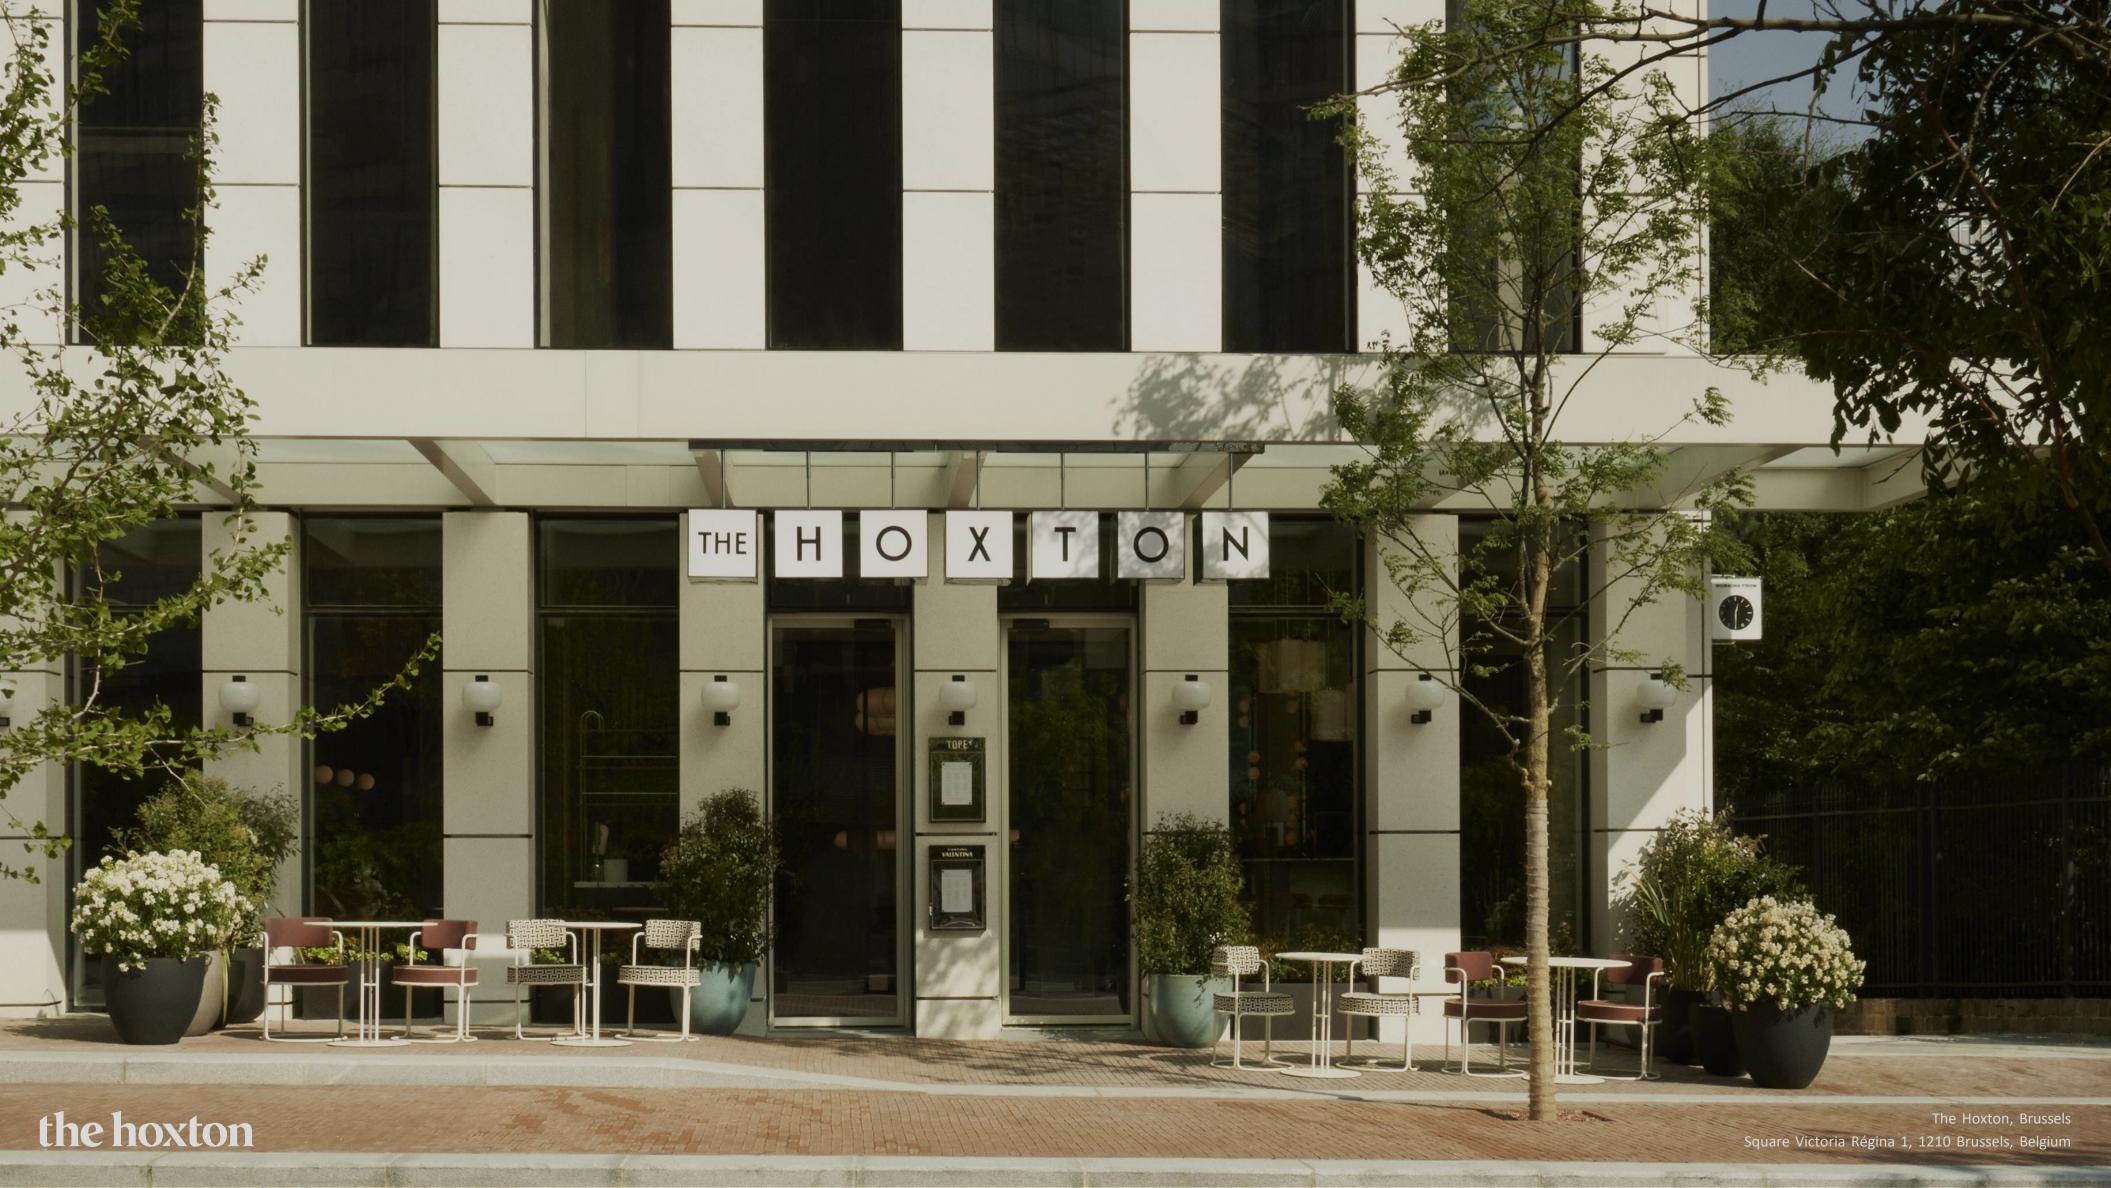

#### 198 rooms

Our 198 bedrooms come in sizes to suit any kind of stay - Cosy, Roomy and Biggy. The interiors vibe is influenced by the 70s, with sleek wooden furniture, brightly coloured velvet sofas, striped headboards and rugs in graphic patterns.

# Hosting a meeting or party?

The Apartment, our unique meetings and events space on the ground floor, offers three individually designed rooms all centred around our fully-stocked pantry.



#### No rip-off policy

Our rooms have everything you need and nothing you don't. Everyone gets water, fresh milk, coffee and tea, and a fridge that's yours to stock with snacks and drinks from our Hox Shop, where you'll find beers, wines and soft drinks at supermarket prices.



#### Feelin' peckish?

Pick from our all day lobby restaurant, or din