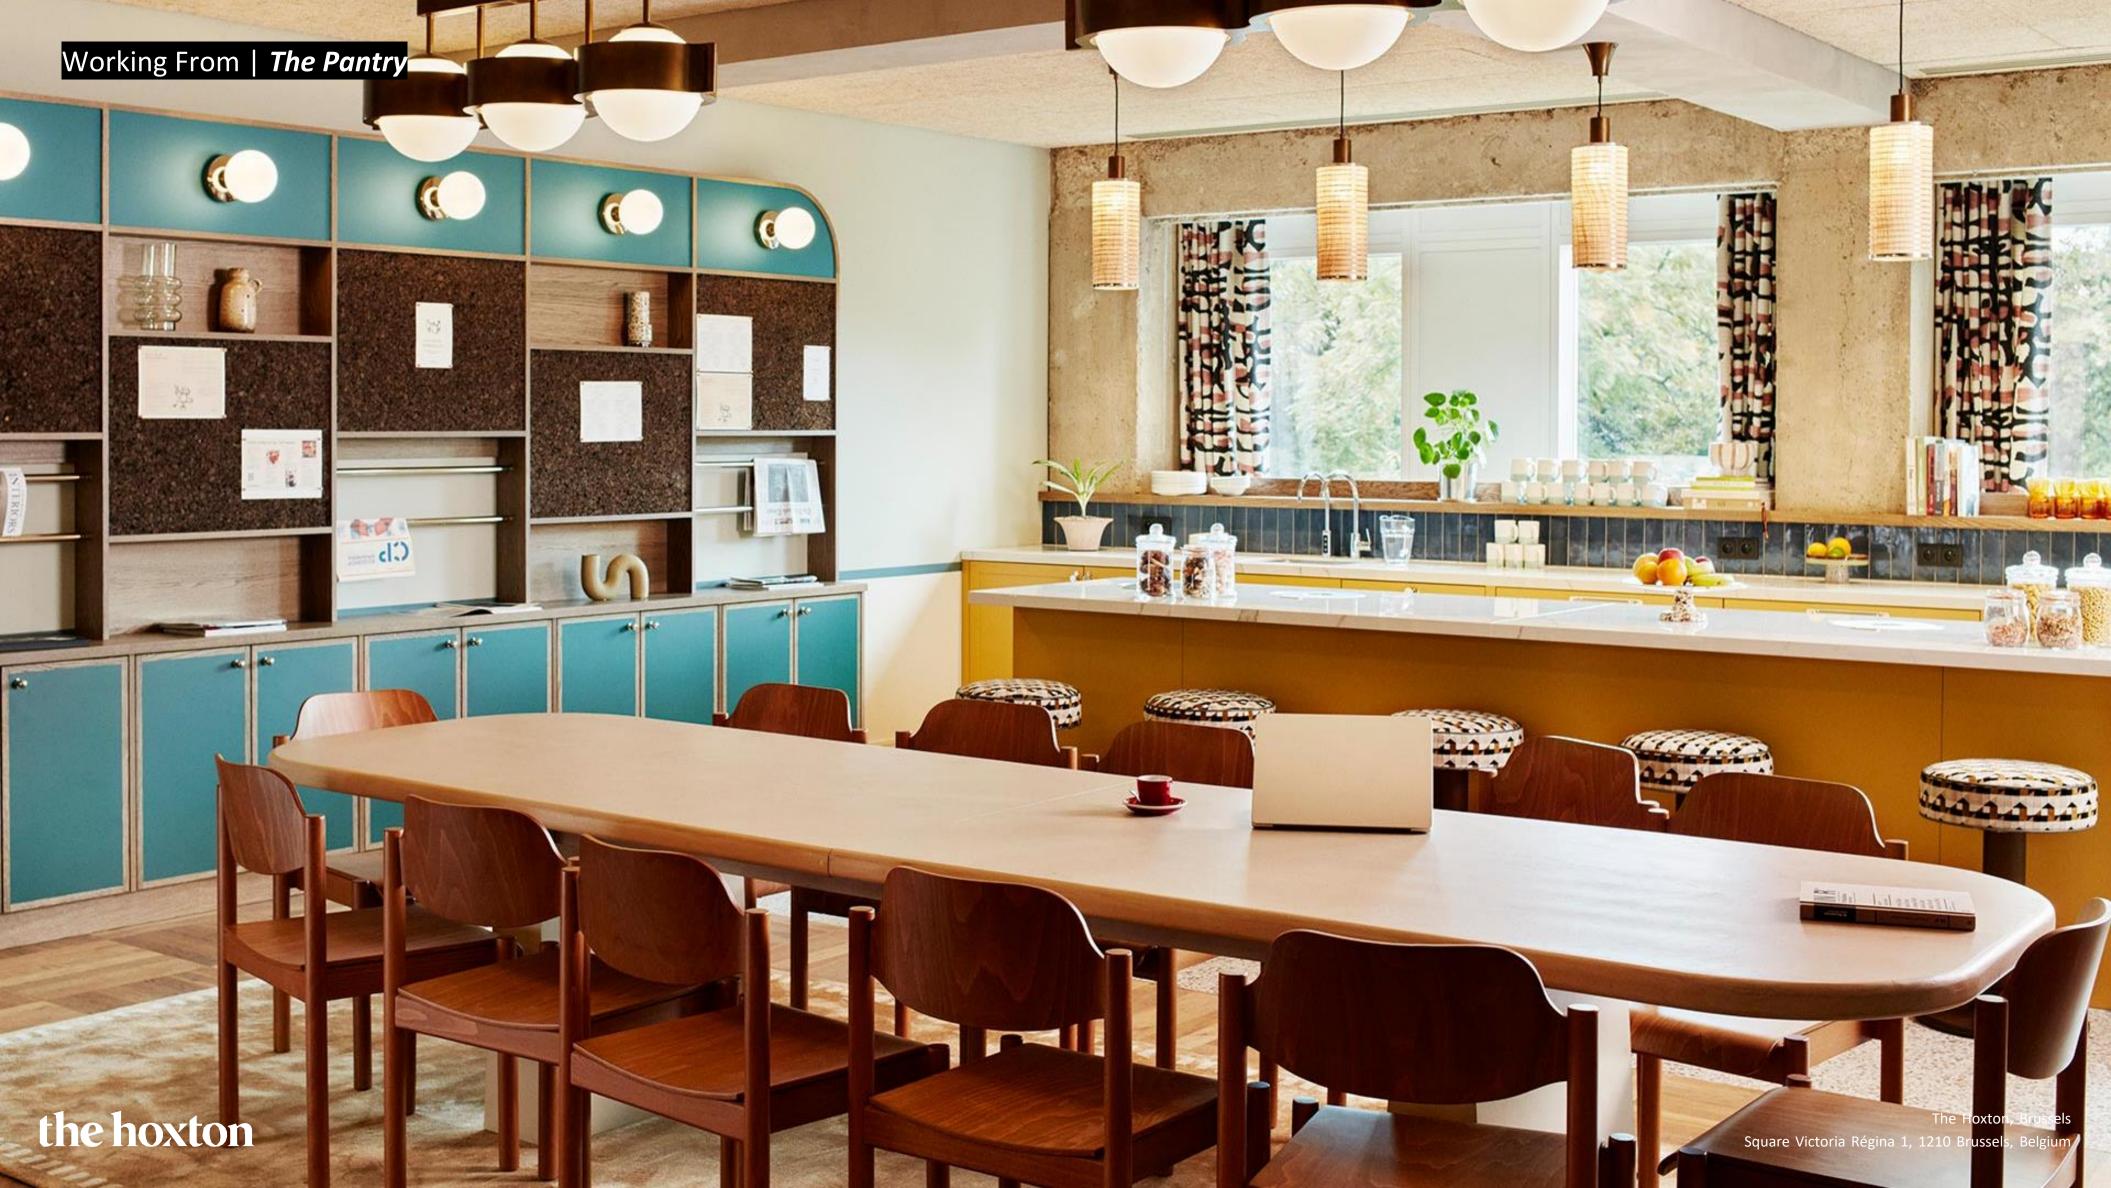

# Hosting a meeting or party?

The Apartment, our unique meetings and events space on the ground floor, offers three individually designed rooms all centred around our fully-stocked pantry.

### The Apartment | 3 rooms

|                                       |            | Capacity  |         |              |
|---------------------------------------|------------|-----------|---------|--------------|
| Room                                  | DIMS (SQM) | Boardroom | Theatre | Round tables |
| Living Room<br>(has balcony/terrace)  | 53         | 24        | 40      | 24           |
| Dining Room                           | 23         | 14        | 20      | -            |
| Play Room                             | 24         | 14        | 20      | -            |
| Pantry                                | 63         | -         | -       | -            |
| Living Room + Pantry (excluding hire) | -          | -         | -       | 40           |