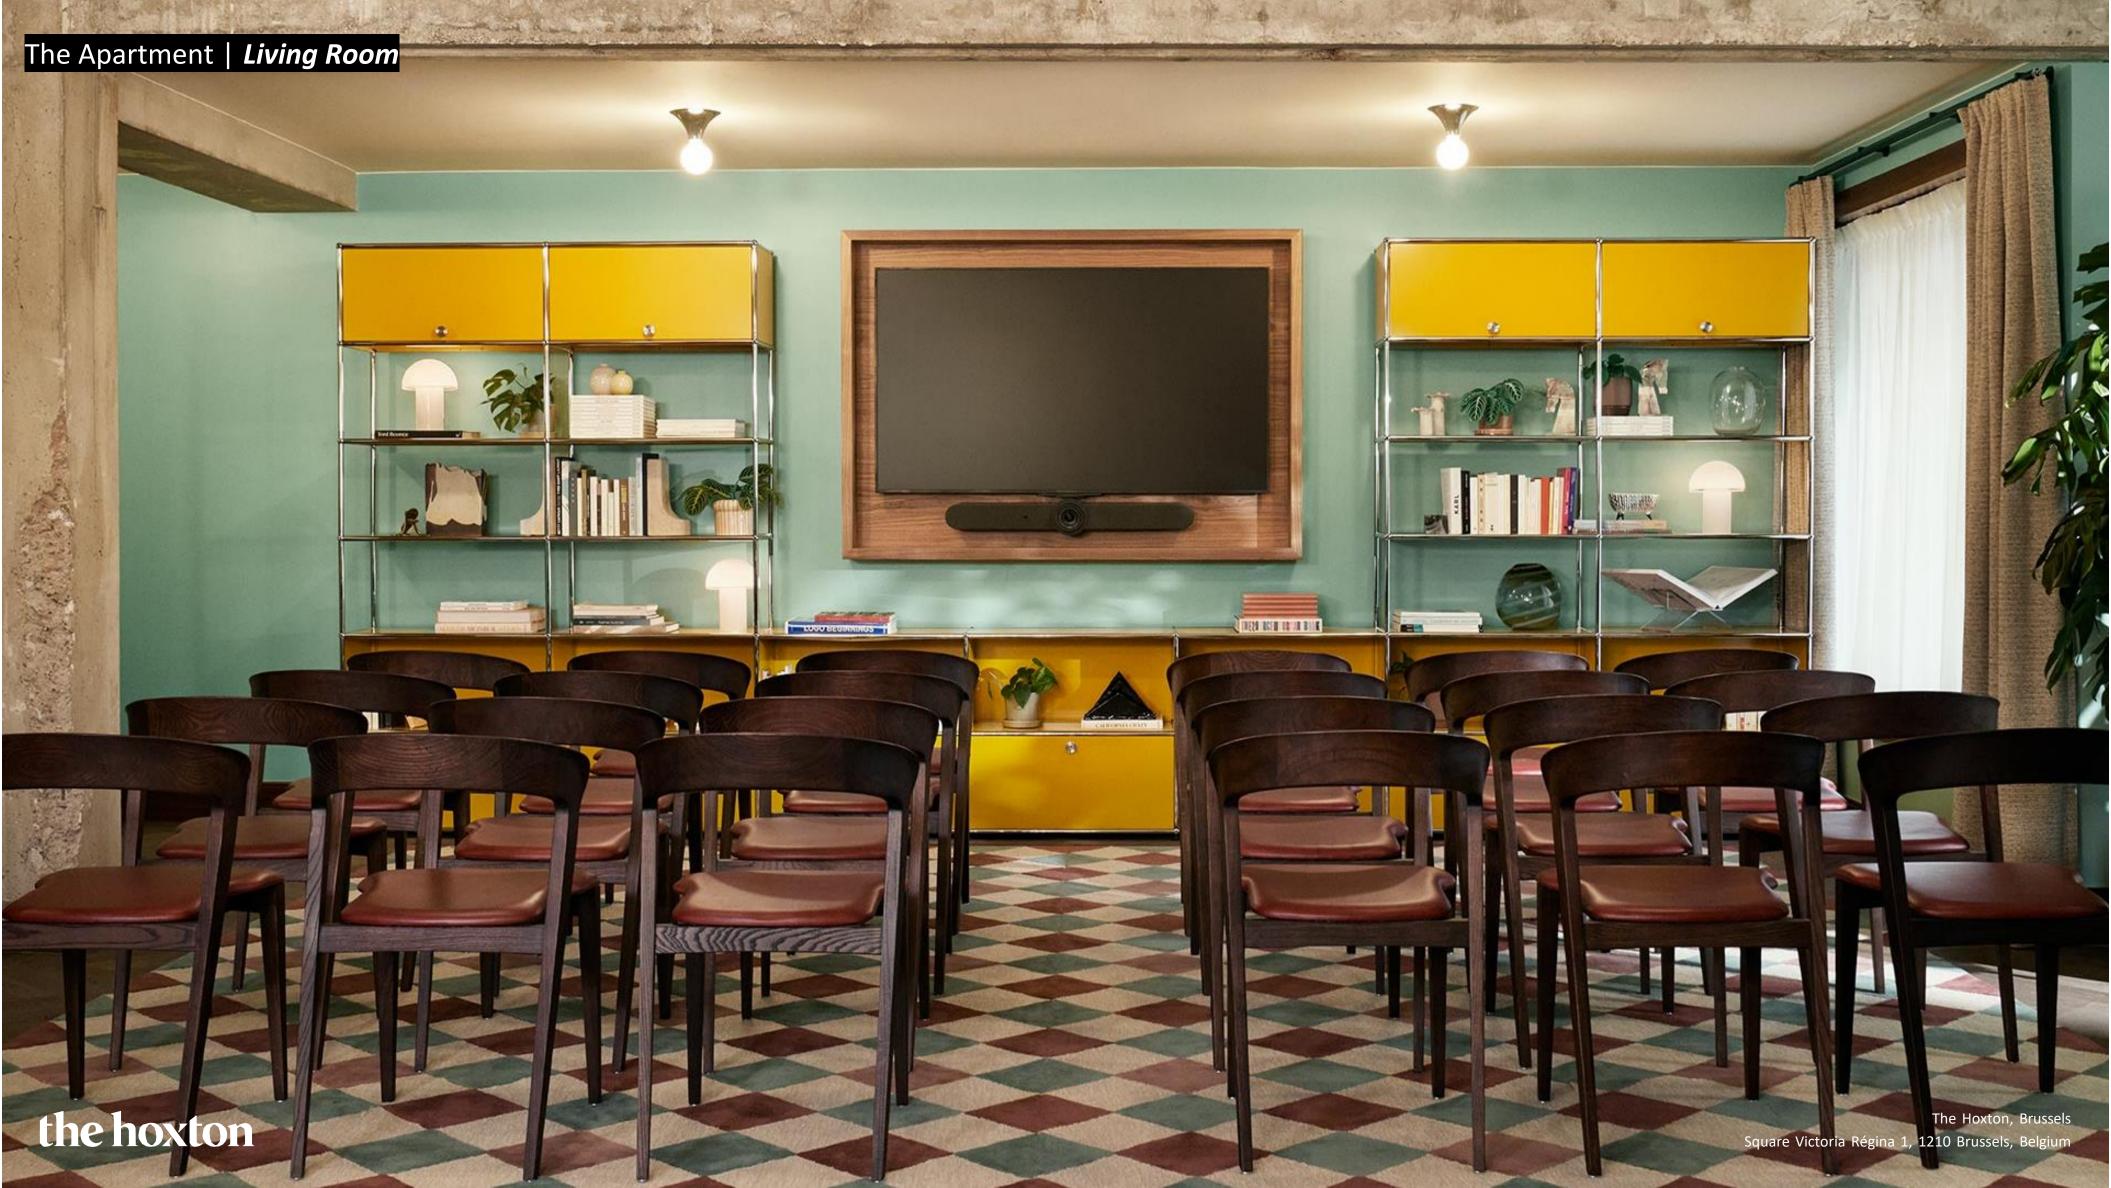

# Hosting a meeting or party?

The Apartment, our unique meetings and events space on the ground floor, offers three individually designed rooms all centred around our fully-stocked pantry.

### The Apartment | 3 rooms

|                                       |            | Capacity  |         |              |
|---------------------------------------|------------|-----------|---------|--------------|
| Room                                  | DIMS (SQM) | Boardroom | Theatre | Round tables |
| Living Room<br>(has balcony/terrace)  | 53         | 24        | 40      | 24           |
| Dining Room                           | 23         | 14        | 20      | -            |
| Play Room                             | 24         | 14        | 20      | -            |
| Pantry                                | 63         | -         | -       | -            |
| Living Room + Pantry (excluding hire) | -          | -         | -       | 40           |