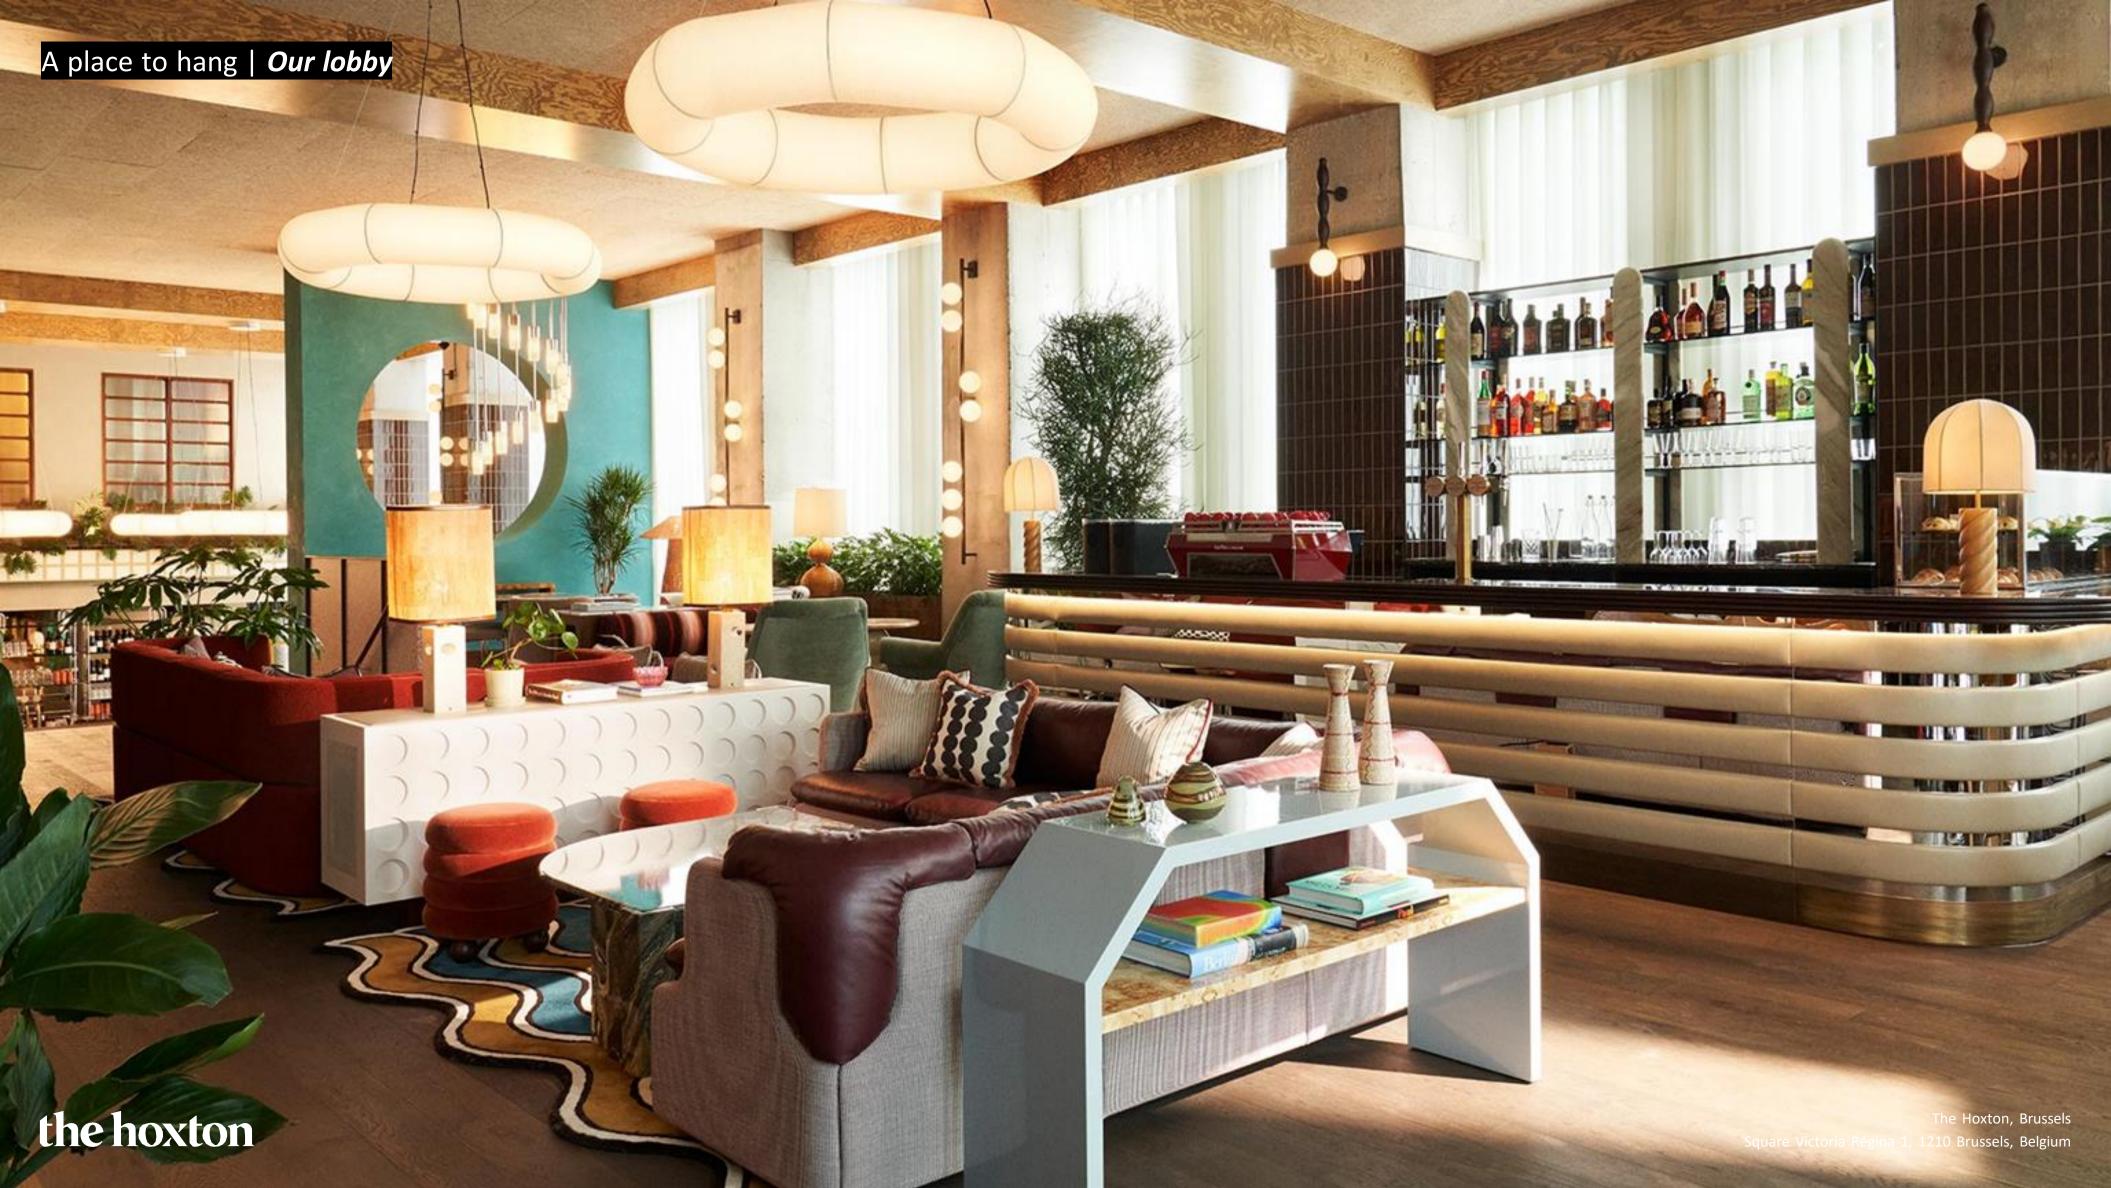

re you'll find beers, wines and soft drinks at supermarket prices.



#### Feelin' peckish?

Pick from our all day lobby restaurant, or dine at Tope where you can sample fresh Mexicaninspired flavours up high on one of Brussel's best rooftops. There's also Cantina Valentina, a Peruvian-inspired restaurant specialising in dishes from the cosmopolitan coastal city of Lima, to the historic villages around Cusco.



#### How to get here

Botanique / Rogier Station
Brussels Airport

5 min walk

20 min drive

sales.brussels@thehox.com +32 2 883 81 00

Want to know more?

#### Did you know?

Our neighbour, Le Botanique, is a Brussels icon, originally designed in 1829 as a botanic garden, and now the home of a live venue dedicated to independent and alt-music, and eye-catching art exhibitions.











2 adults | Queen | 20 sqm

Perfect if you're travelling light, our Cosy rooms are
affordable without compromising on style and
comfort.



### Roomy Bath

2 adults | Queen | 24 sqm
With a little more space to stretch out, our
Roomy Bath rooms also come with bathtubs for a relaxing soak.



### Roomy Corner



2 adults | Queen | 26 sqm
With a little more space to stretch out, our Roomy
Corner rooms also offer panoramas over the city, with
large corner windows and lots of light.





2-3 adults | King + sofa bed | 32 sqm

Go all out with a Biggy room, our top category

(some with sofa beds for an additional guest) and cracking views.



#### Peruvian inspired Restaurant | *Cantina Valentina*

Downstairs is Cantina Valentina, located in the upper lobby and serving modern, Peruvian-ins