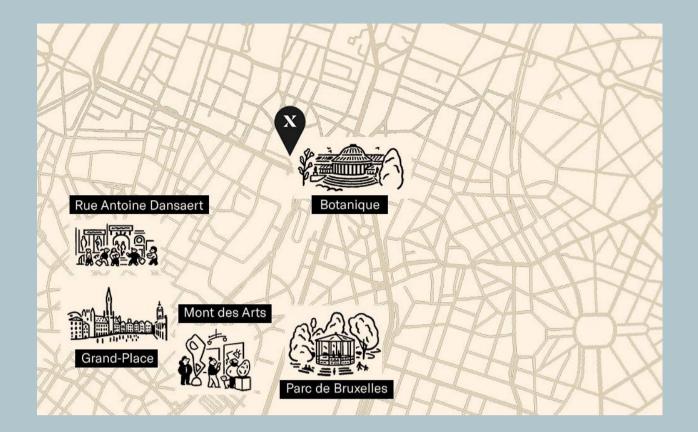

#### How to get here

Botanique / Rogier Station
Brussels Airport

5 min walk

20 min drive

sales.brussels@thehox.com +32 2 883 81 00

Want to know more?

#### Did you know?

Our neighbour, Le Botanique, is a Brussels icon, originally designed in 1829 as a botanic garden, and now the home of a live venue dedicated to independent and alt-music, and eye-catching art exhibitions.