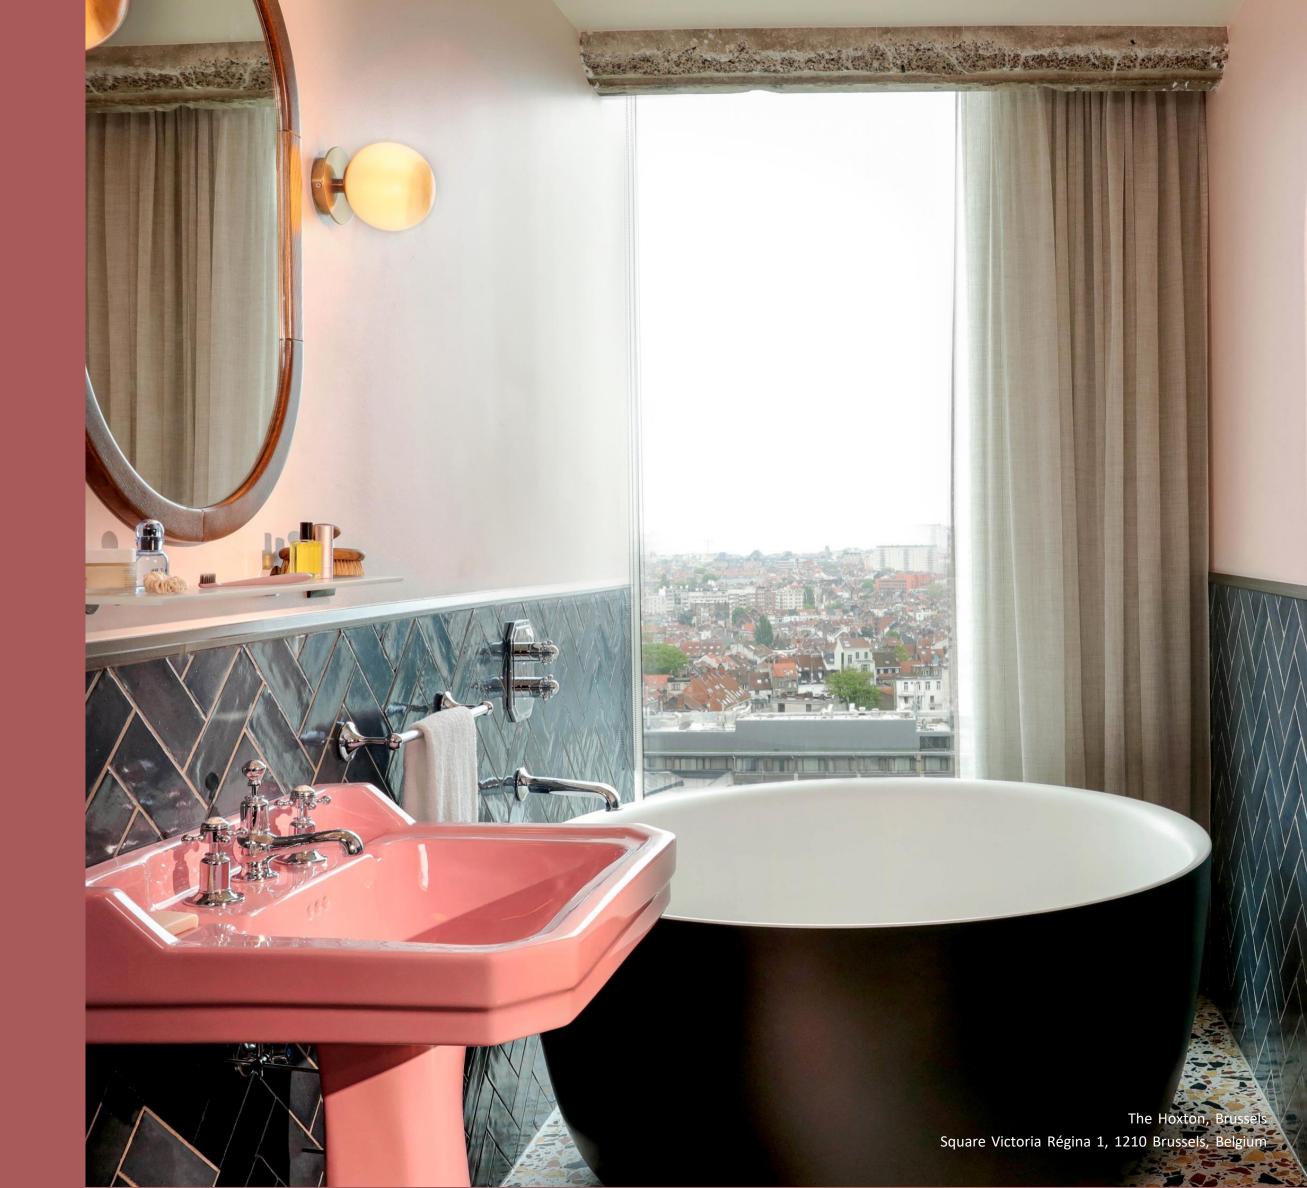

### Roomy Bath

2 adults | Queen | 24 sqm
With a little more space to stretch out, our
Roomy Bath rooms also come with bathtubs for a relaxing soak.