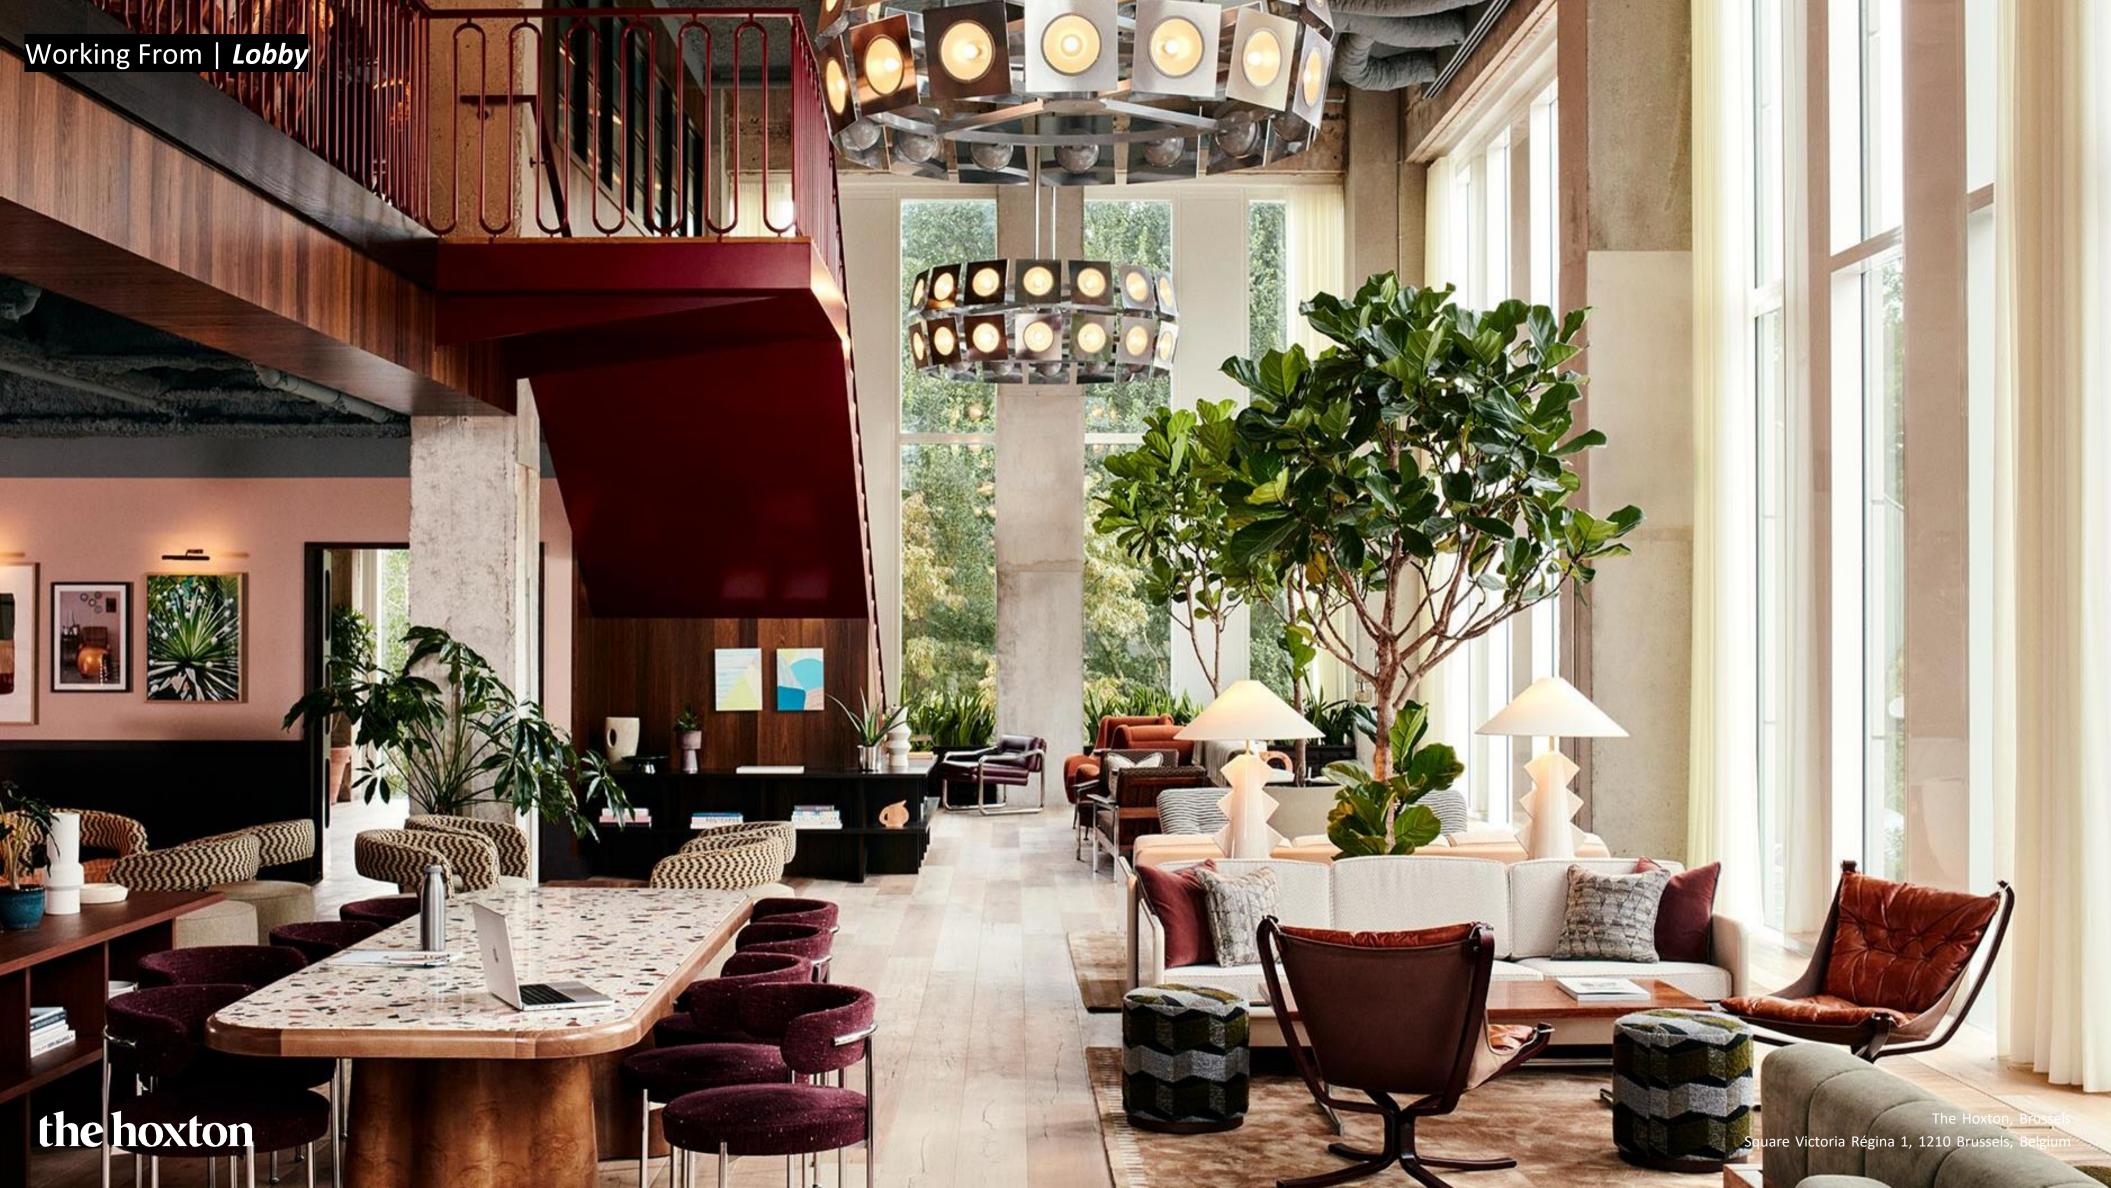

|               | Capacity  |         |                           |
|---------------|-----------|---------|---------------------------|
| Room          | Boardroom | Theatre | Walking dinner /<br>Party |
| Lobby         | -         | 80      | 250                       |
| Winter Garden | 20        | -       | -                         |
| The Big One   | 14        | -       | -                         |