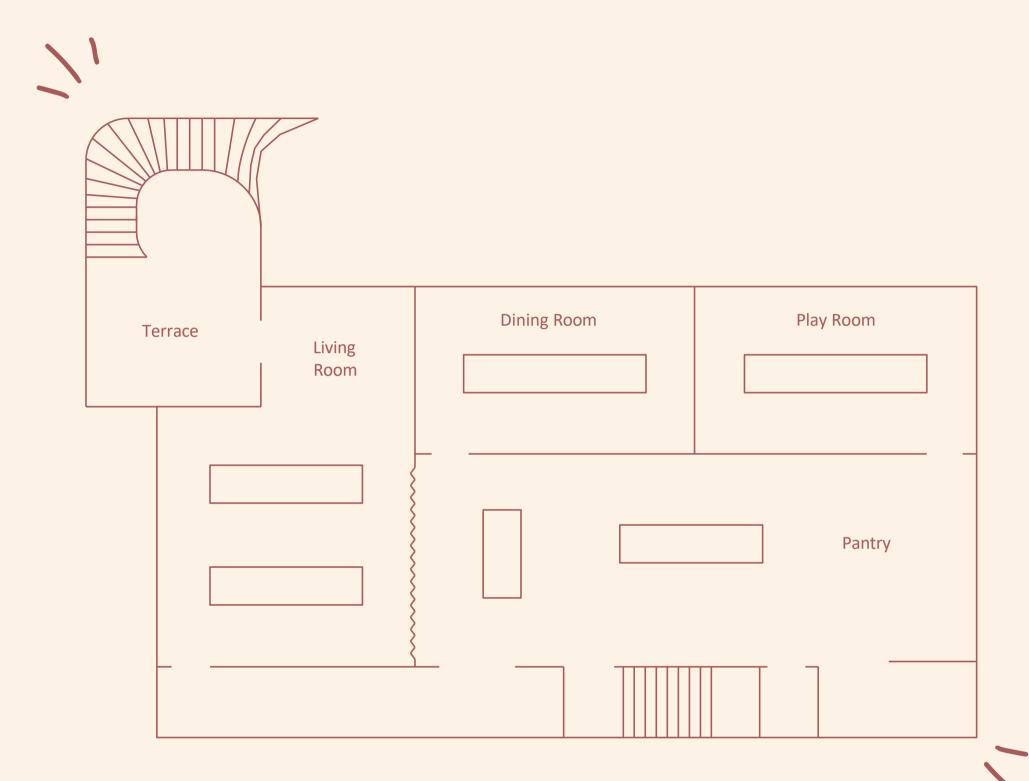

# Hosting a meeting or party?

The Apartment, our unique meetings and events space on the ground floor, offers three individually designed rooms all centred around our fully-stocked pantry.

### The Apartment | 3 rooms

|                                       |            | Capacity  |         |              |
|---------------------------------------|------------|-----------|---------|--------------|
| Room                                  | DIMS (SQM) | Boardroom | Theatre | Round tables |
| Living Room<br>(has balcony/terrace)  | 53         | 24        | 40      | 24           |
| Dining Room                           | 23         | 14        | 20      | -            |
| Play Room                             | 24         | 14        | 20      | -            |
| Pantry                                | 63         | -         | -       | -            |
| Living Room + Pantry (excluding hire) | -          | -         | -       | 40           |