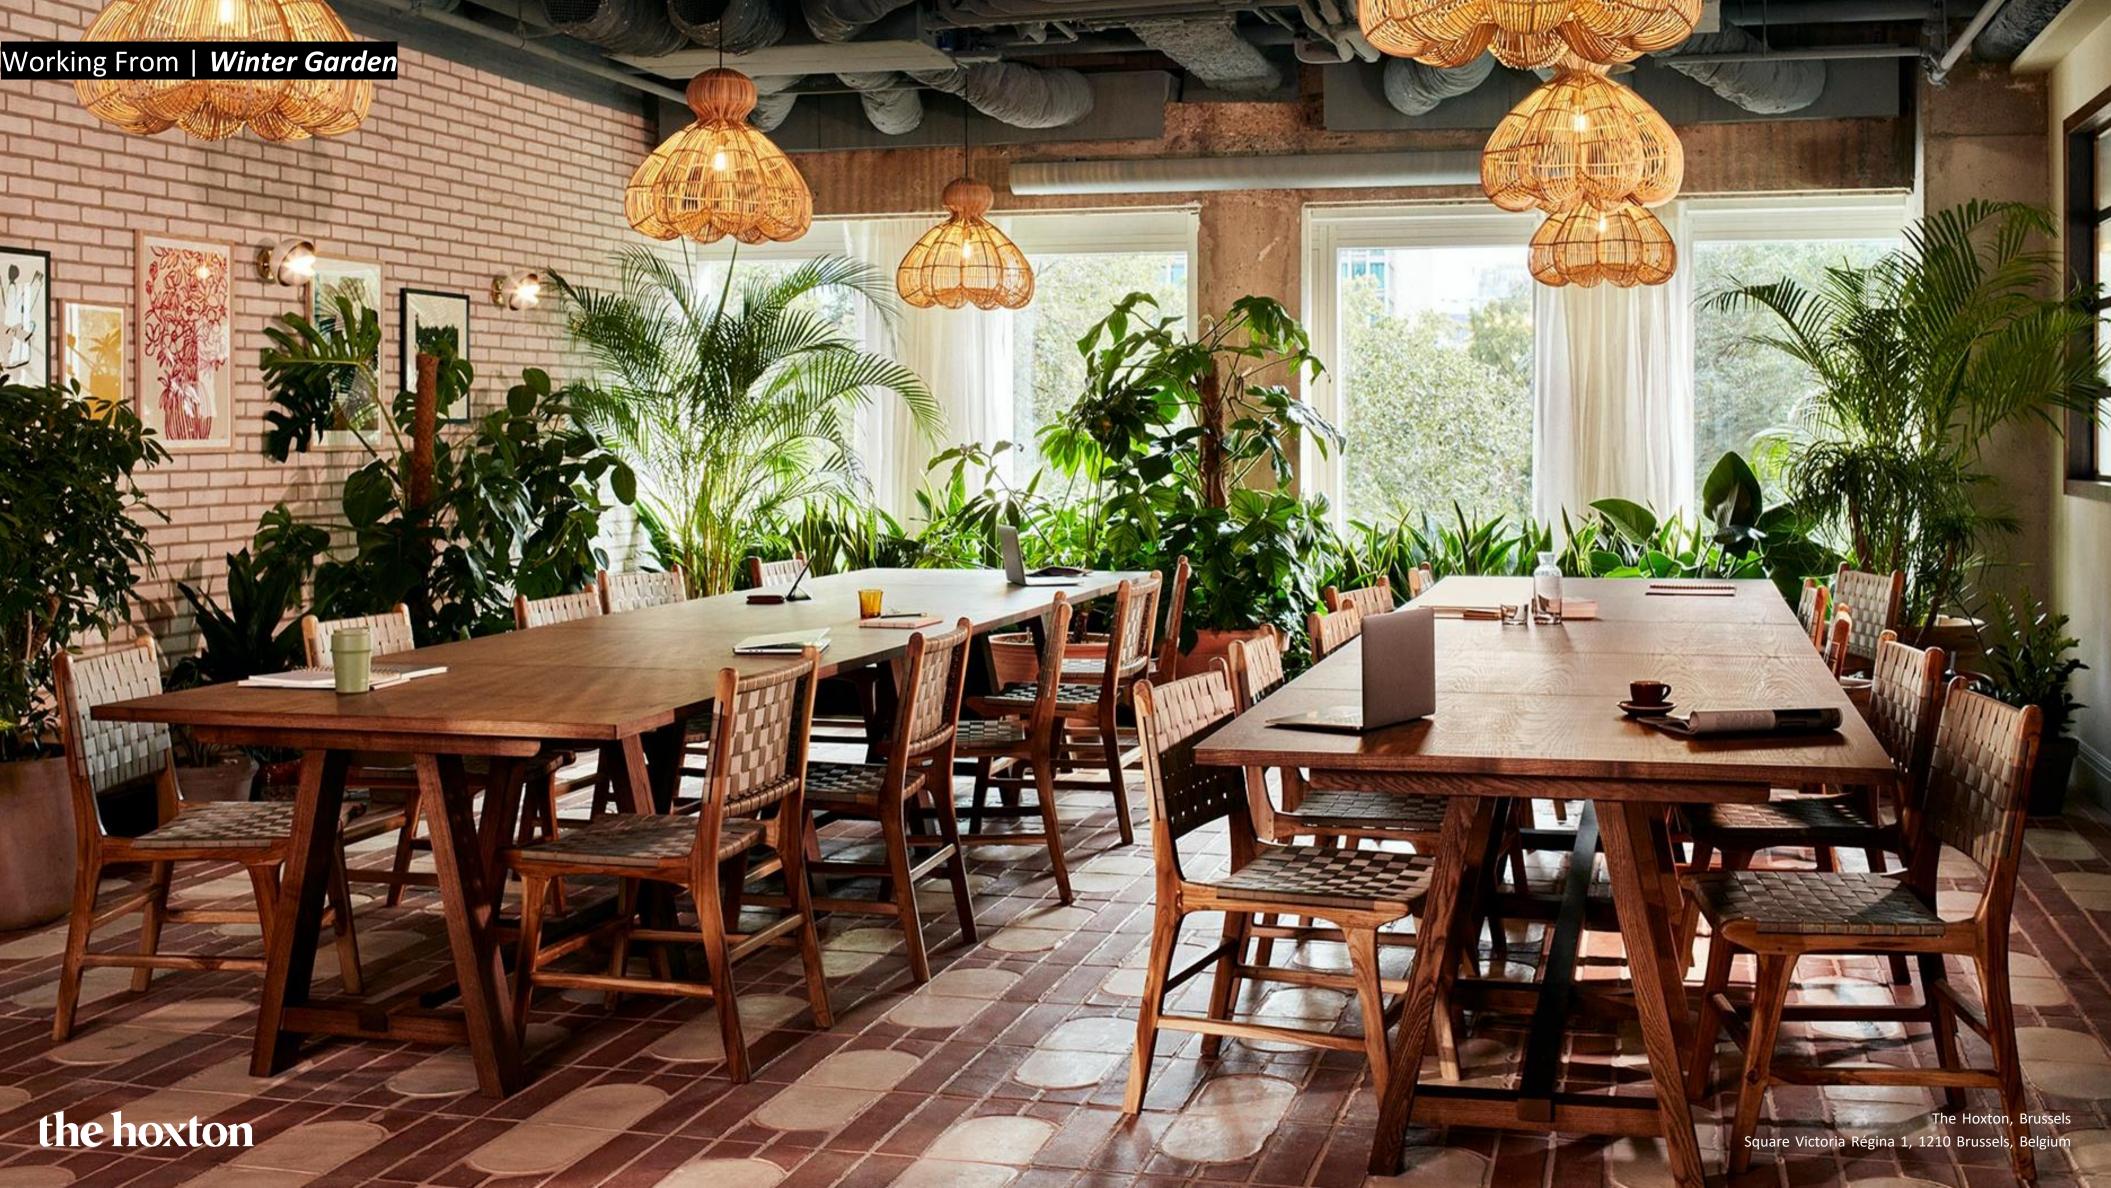

|               | Capacity  |         |                           |
|---------------|-----------|---------|---------------------------|
| Room          | Boardroom | Theatre | Walking dinner /<br>Party |
| Lobby         | -         | 80      | 250                       |
| Winter Garden | 20        | -       | -                         |
| The Big One   | 14        | -       | -                         |