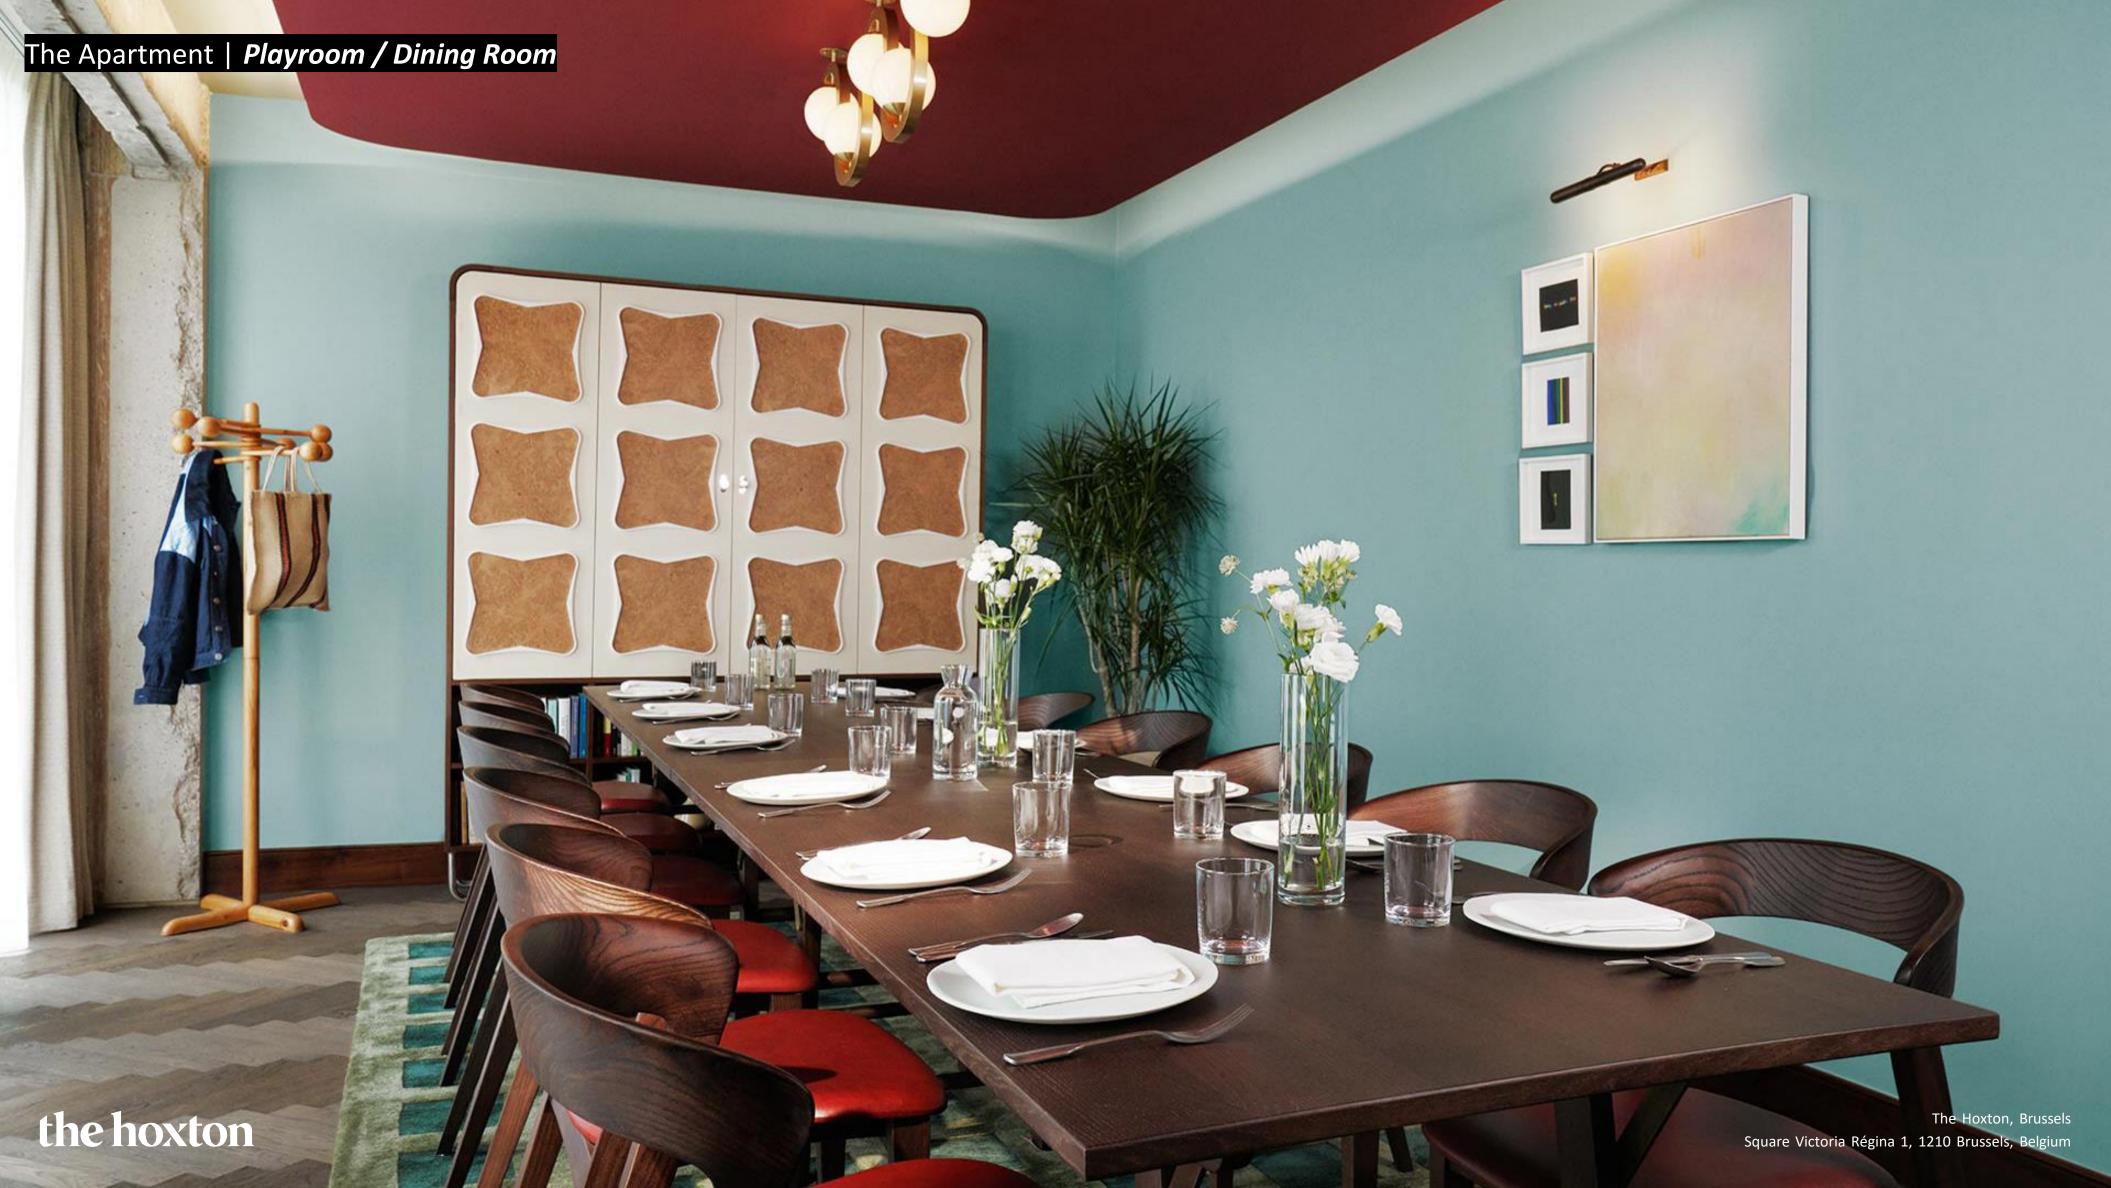

# Hosting a meeting or party?

The Apartment, our unique meetings and events space on the ground floor, offers three individually designed rooms all centred around our fully-stocked pantry.

### The Apartment | 3 rooms

|                                       |            | Capacity  |         |              |
|---------------------------------------|------------|-----------|---------|--------------|
| Room                                  | DIMS (SQM) | Boardroom | Theatre | Round tables |
| Living Room<br>(has balcony/terrace)  | 53         | 24        | 40      | 24           |
| Dining Room                           | 23         | 14        | 20      | -            |
| Play Room                             | 24         | 14        | 20      | -            |
| Pantry                                | 63         | -         | -       | -            |
| Living Room + Pantry (excluding hire) | -          | -         | -       | 40           |