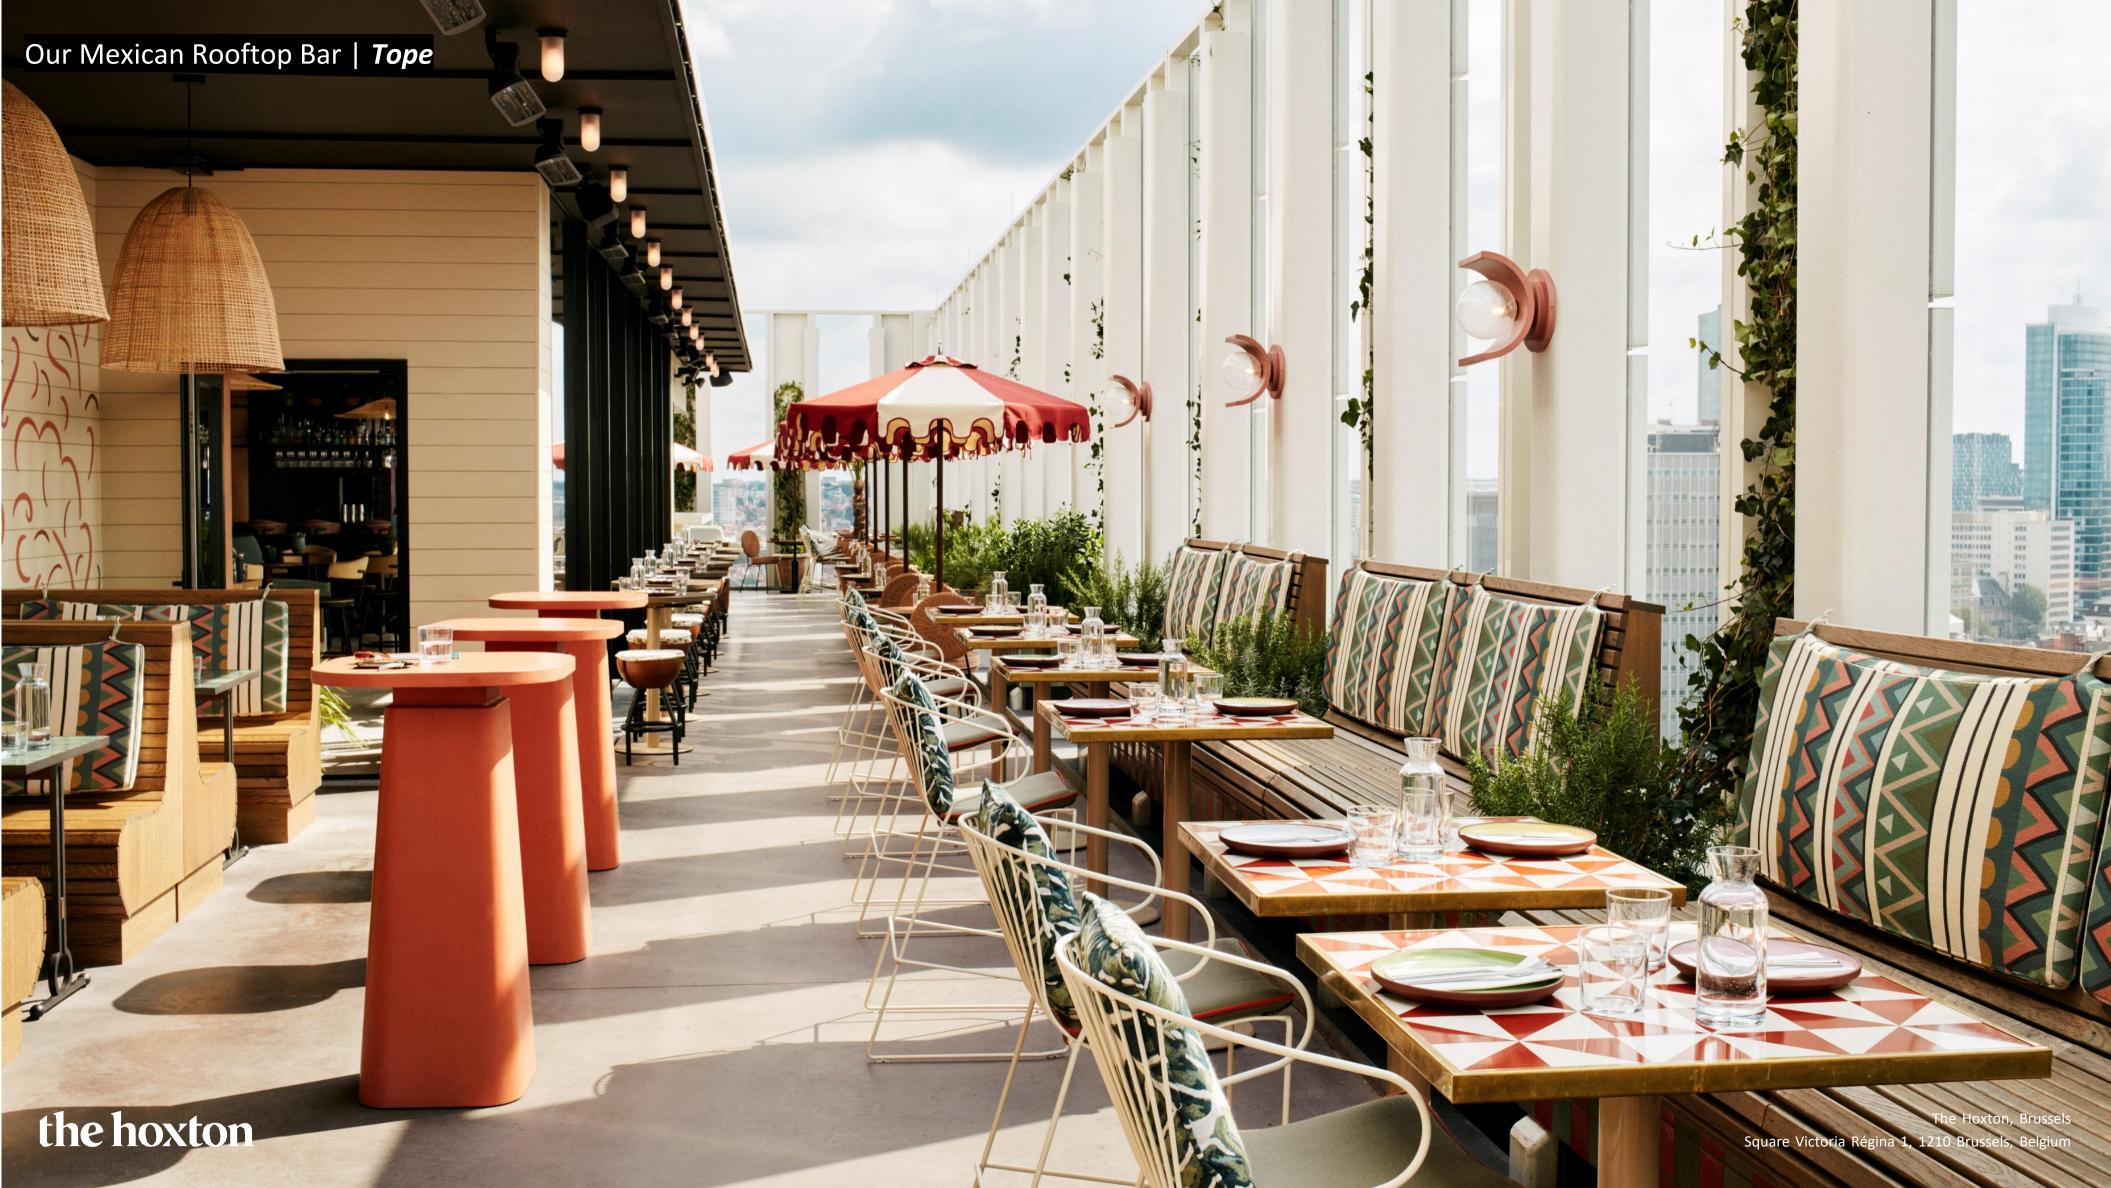

#### Feelin' peckish?

Pick from our all day lobby restaurant, or dine at Tope where you can sample fresh Mexicaninspired flavours up high on one of Brussel's best rooftops. There's also Cantina Valentina, a Peruvian-inspired restaurant specialising in dishes from the cosmopolitan coastal city of Lima, to the historic villages around Cusco.

#### Our rooftop bar | *Tope*

Tope is our Mexican eatery – think tacos and margaritas – which you'll find up on the rooftop terrace.

|            | Capacity             |                    |                  |
|------------|----------------------|--------------------|------------------|
| Restaurant | Restaurant<br>set up | Walking dinner     | Meeting<br>style |
| Tope       | 20                   | 90 (INSIDE)        | 50               |
|            |                      | 150 (WITH TERRACE) |                  |